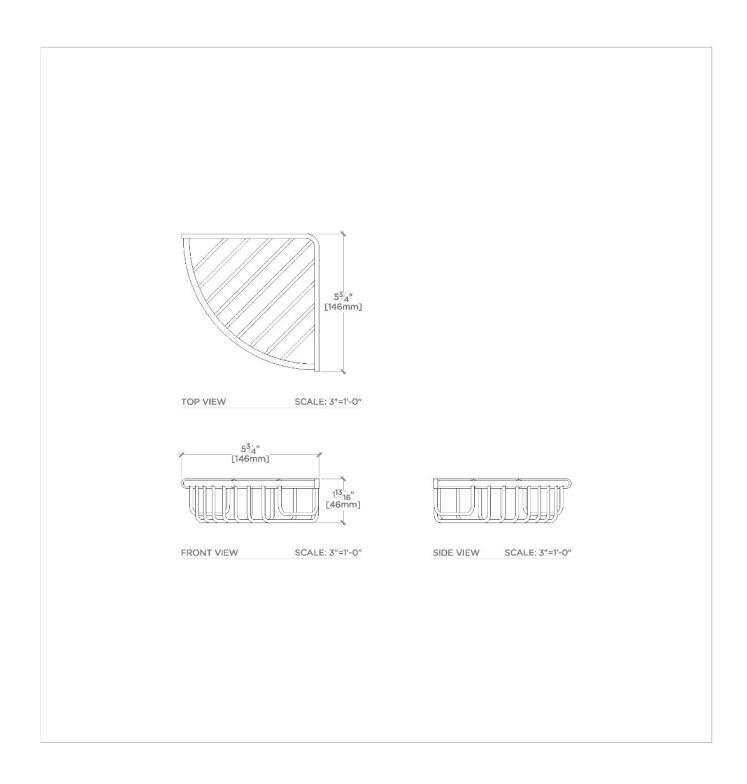

## **TECHNICAL DETAILS**

Depth/Width: 5 3/4" Escutcheon Primary Material: Brass Height: 1 13/16" Installation Type: Wall Mounted Length: 5 3/4" Primary Material: Brass Suggested Application: Bath

SHOWN IN ESSENTIALS 6" WALL MOUNTED CORNER SHOWER BASKET | ESB006