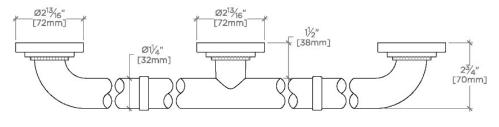

PRODUCT (NOTES)

ESSENTIALS EGB336

Essentials Transitional 36" Grab Bar

TOP VIEW SCALE: 3"=1'-0"

FRONT VIEW SCALE: 3"=1'-0"

SIDE VIEW SCALE: 3"=1'-0"