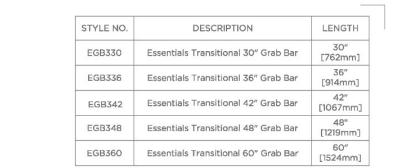

PRODUCT (NOTES)

ESSENTIALS EGB336

Essentials Transitional 36" Grab Bar

TOP VIEW SCALE: 3"=1'-0"

FRONT VIEW SCALE: 3"=1'-0"

SIDE VIEW SCALE: 3"=1'-0"