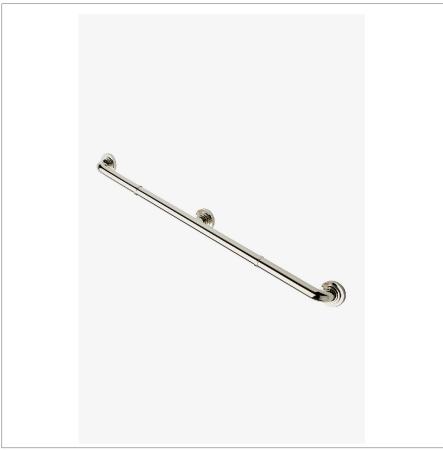

ESSENTIALS EGB336

Essentials Transitional 36" Grab Bar

**TECHNICAL DETAILS** 

SHOWN IN ESSENTIALS TRANSITIONAL 36" GRAB BAR | EGB336

INSPIRATION CODES & STANDARDS

Choose with confidence: Well-crafted designs that work with any product in our overall assortment and elevate any setting. Explore a wide range of authentic elements, from freestanding, deck and wall-mounted accessories to furnishings.

PRODUCT (NOTES)

ESSENTIALS EGB336

Essentials Transitional 36" Grab Bar

TOP VIEW SCALE: 3"=1'-0"

FRONT VIEW SCALE: 3"=1'-0"

SIDE VIEW SCALE: 3"=1'-0"