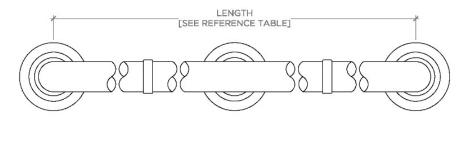

PRODUCT (NOTES)

ESSENTIALS EGB336

Essentials Transitional 36" Grab Bar

TOP VIEW SCALE: 3"=1'-0"

FRONT VIEW SCALE: 3"=1'-0"

SIDE VIEW SCALE: 3"=1'-0"