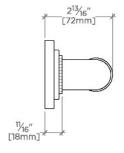

PRODUCT (NOTES)

ESSENTIALS EGB336

Essentials Transitional 36" Grab Bar

TOP VIEW SCALE: 3"=1'-0"

FRONT VIEW SCALE: 3"=1'-0"

SIDE VIEW SCALE: 3"=1'-0"