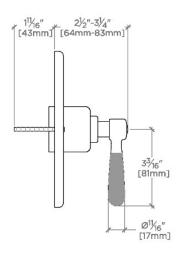

# PRODUCT (NOTES)

RIVERUN RRPB10

Riverun Pressure Balance Control Valve Trim with Two-Tone Lever Handle

TOP VIEW

SCALE: 3"=1'-0"

FRONT VIEW

SCALE: 3"=1'-0"

SIDE VIEW

SCALE: 3"=1'-0"