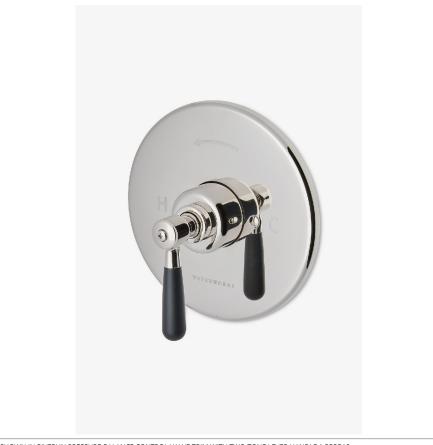

# WATERWORKS

RIVERUN RRPB10

Riverun Pressure Balance Control Valve Trim with Two-Tone Lever Handle

## **PRODUCT FEATURES**

Features Two-Tone Lever Handle

Adjust the single handle control to switch water on and adjust temperature

Features anti-scald protection through an integrated high limit safety stop

Stocked in Nickel/Matte Black and Brass/Matte Black

Requires rough valve, sold separately: GUPB01