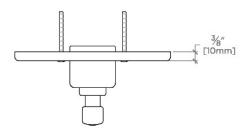

# PRODUCT (NOTES)

RIVERUN RRPB10

Riverun Pressure Balance Control Valve Trim with Two-Tone Lever Handle

TOP VIEW

SCALE: 3"=1'-0"

FRONT VIEW

SCALE: 3"=1'-0"

SIDE VIEW

SCALE: 3"=1'-0"