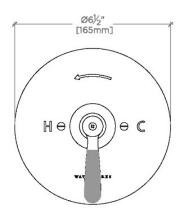

# PRODUCT (NOTES)

RIVERUN RRPB10

Riverun Pressure Balance Control Valve Trim with Two-Tone Lever Handle

TOP VIEW

SCALE: 3"=1'-0"

FRONT VIEW

SCALE: 3"=1'-0"

SIDE VIEW

SCALE: 3"=1'-0"