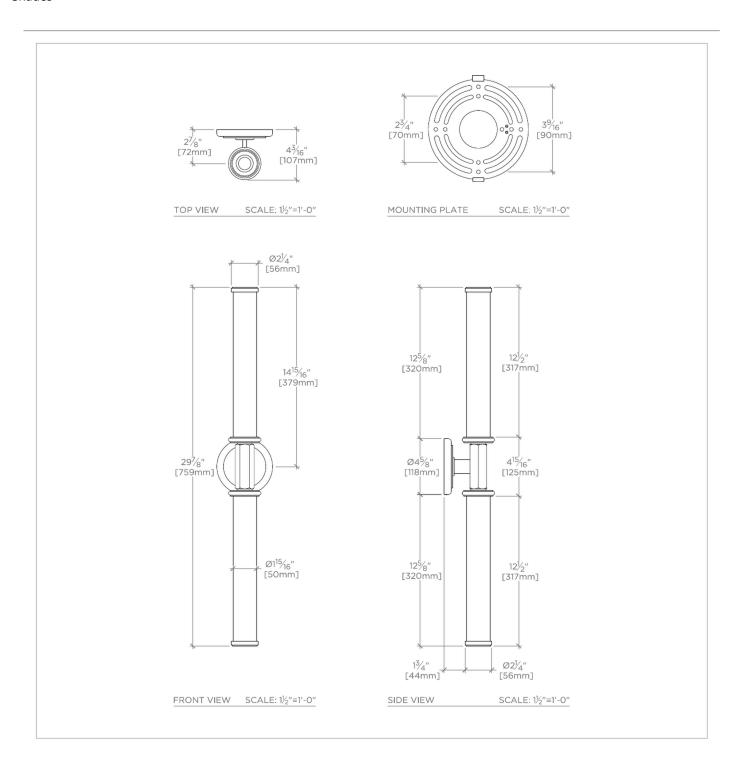

## **TECHNICAL DETAILS**

Ambient Task: Task Bulb Base Size: E26 Bulb Type: T8 - 11" Depth/Width: 4 1/4" Height: 30" Installation Type: Wall Mounted

Interior Exterior Application: Interior Only Junction Box Orientation: Any

Length: 4 3/4" Number Of Bulbs: Two Orientation: Any Primary Material: Brass

Safety Warnings: Do not exceed max wattage.

Shade Finish: Ribbed Shade Material: Glass Shade Shape: Cylinder

Suggested Application: All Applications

Voltage: 120V Wet/Dry: Damp or Dry

SHOWN IN REGULATOR WALL MOUNTED DOUBLE SCONCE WITH FLUTED GLASS SHADES | RGLT02