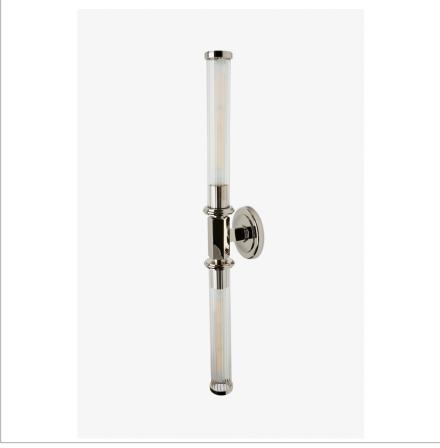

REGULATOR RGLT02

Regulator Wall Mounted Double Sconce with Fluted Glass Shades

Voltage: 120V Wet/Dry: Damp or Dry

SHOWN IN REGULATOR WALL MOUNTED DOUBLE SCONCE WITH FLUTED GLASS SHADES | RGLT02

# PRODUCT (NOTES)

REGULATOR RGLT02

Regulator Wall Mounted Double Sconce with Fluted Glass Shades