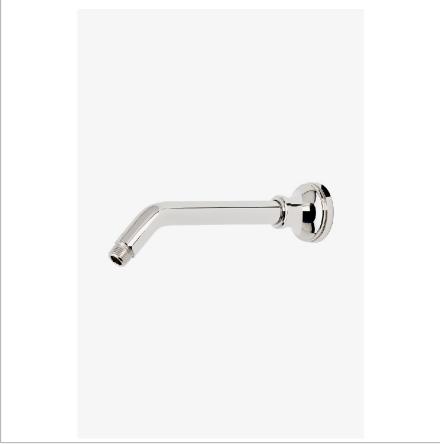

# WATERWORKS

UNIVERSAL UCWH10

Universal Classic 10" Wall Mounted 45 Degree Shower Arm with High Profile Flange

SHOWN IN UNIVERSAL CLASSIC 10" WALL MOUNTED 45 DEGREE SHOWER ARM WITH HIGH PROFILE FLANGE | UCWH10

INSPIRATION CODES & STANDARDS

Our Universal collection features timeless designs complementing any of our Waterworks. With a wide range of product, from fittings to accessories, Universal adds exquisite proportion and balance to any environment.

### PRODUCT FEATURES

Compatible with an assortment of Waterworks showerheads, sold separately

**Brass Construction** 

Includes 10" wall mounted 45 degree shower arm

Stocked in Chrome, Nickel and Brass