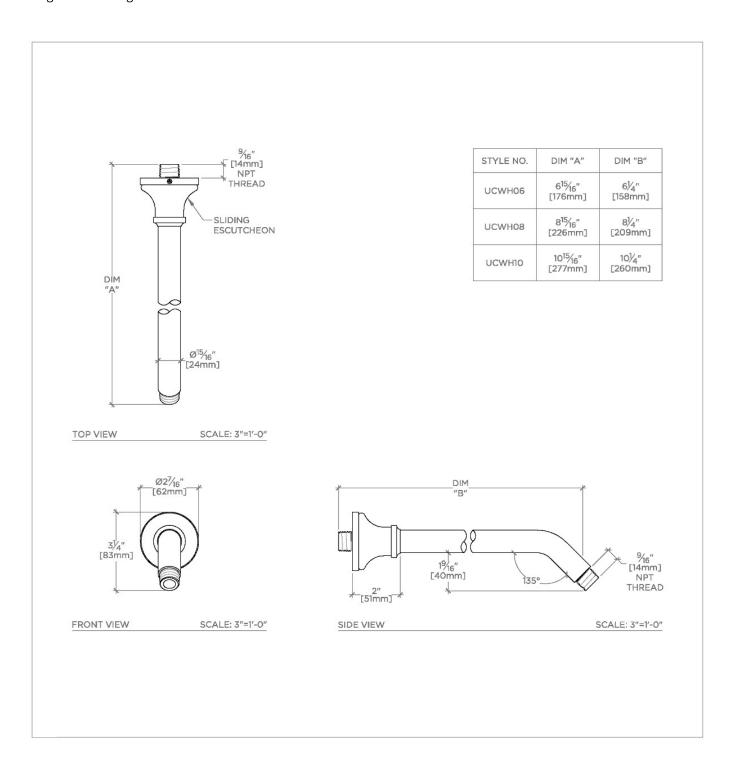

# WATERWORKS

UNIVERSAL UCWH10

Universal Classic 10" Wall Mounted 45 Degree Shower Arm with High Profile Flange

### **TECHNICAL DETAILS**

Fittings Hole Diameter: 1 1/4" Inlet Connection Size: 1/2" Inlet Connection Type: Male NPT Outlet Connection Size: 1/2" Outlet Connection Type: Male NPT Water Pressure Recommended: 45.0 psi

### PRODUCT FEATURES

Compatible with an assortment of Waterworks showerheads, sold separately

**Brass Construction** 

Includes 10" wall mounted 45 degree shower arm

Stocked in Chrome, Nickel and Brass