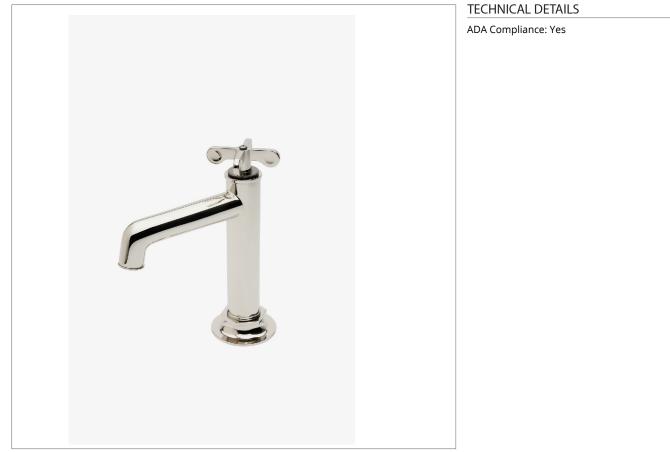

## HKM402

Henry One Hole Bar Faucet with Two-Tone Cross Handle

SHOWN IN HENRY ONE HOLE BAR FAUCET WITH TWO-TONE CROSS HANDLE | HKM402

#### **INSPIRATION**

Influenced by the connection of industry and art Henry easily transitions between modern, traditional, utilitarian and classic settings.

CODES & STANDARDS

HKM402X, NSF/ANSI/CAN 61:Q < 1, NSF/ANSI/CAN 372, ASME A112.18.1/CSA B125.1, CEC, DOE, State of MA