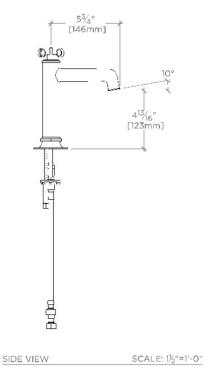

## HKM402

Henry One Hole Bar Faucet with Two-Tone Cross Handle

SHOWN IN HENRY ONE HOLE BAR FAUCET WITH TWO-TONE CROSS HANDLE | HKM402

## HKM402

TOP VIEW SCALE: 1/2"=1'-0"

HANDLE OPERATION SCALE: 1/2"=1'-0"

NOTE: ADAPTER AND GASKET (x2) INCLUDED -INTERNATIONAL USE ONLY

3/8" FEMALE BSPP THREAD

NOT TO SCALE