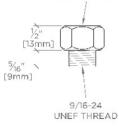

## HKM402

TOP VIEW SCALE: 1/2"=1'-0"

HANDLE OPERATION SCALE: 1/2"=1'-0"

NOTE: ADAPTER AND GASKET (x2) INCLUDED -INTERNATIONAL USE ONLY

3/8" FEMALE BSPP THREAD

NOT TO SCALE