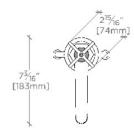

## HKM402

TOP VIEW SCALE: 1/2"=1'-0"

HANDLE OPERATION SCALE: 1/2"=1'-0"

NOTE: ADAPTER AND GASKET (x2) INCLUDED -INTERNATIONAL USE ONLY

3/8" FEMALE BSPP THREAD

NOT TO SCALE