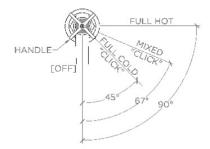

## HKM402

TOP VIEW SCALE: 1/2"=1'-0"

HANDLE OPERATION SCALE: 1/2"=1'-0"

NOTE: ADAPTER AND GASKET (x2) INCLUDED -INTERNATIONAL USE ONLY

3/8" FEMALE BSPP THREAD

NOT TO SCALE