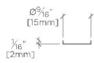

## HKM402

TOP VIEW SCALE: 1/2"=1'-0"

HANDLE OPERATION SCALE: 1/2"=1'-0"

NOTE: ADAPTER AND GASKET (x2) INCLUDED -INTERNATIONAL USE ONLY

3/8" FEMALE BSPP THREAD

NOT TO SCALE