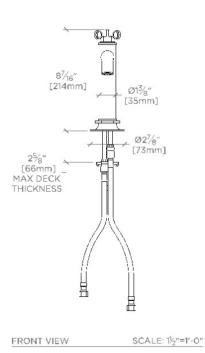

## HKM402

TOP VIEW SCALE: 1/2"=1'-0"

HANDLE OPERATION SCALE: 1/2"=1'-0"

NOTE: ADAPTER AND GASKET (x2) INCLUDED -INTERNATIONAL USE ONLY

3/8" FEMALE BSPP THREAD

NOT TO SCALE