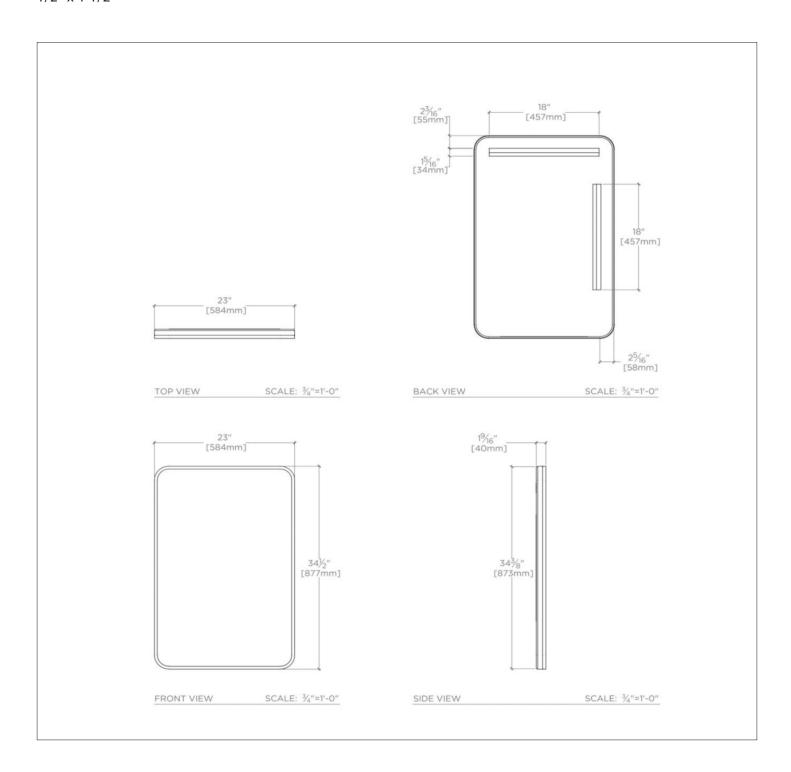

BOND BNMR01

Bond Metal Rectangular Wall Mounted Stationary Mirror 23" x 34 1/2" x 1 1/2"

## PRODUCT FEATURES

23" x 34 1/2" x 1 3/4 Hangs vertically or horizontally Dark Brass or Nickel Finish Beveled glass BOND BNMR01

Bond Metal Rectangular Wall Mounted Stationary Mirror 23" x 34 1/2" x 1 1/2"