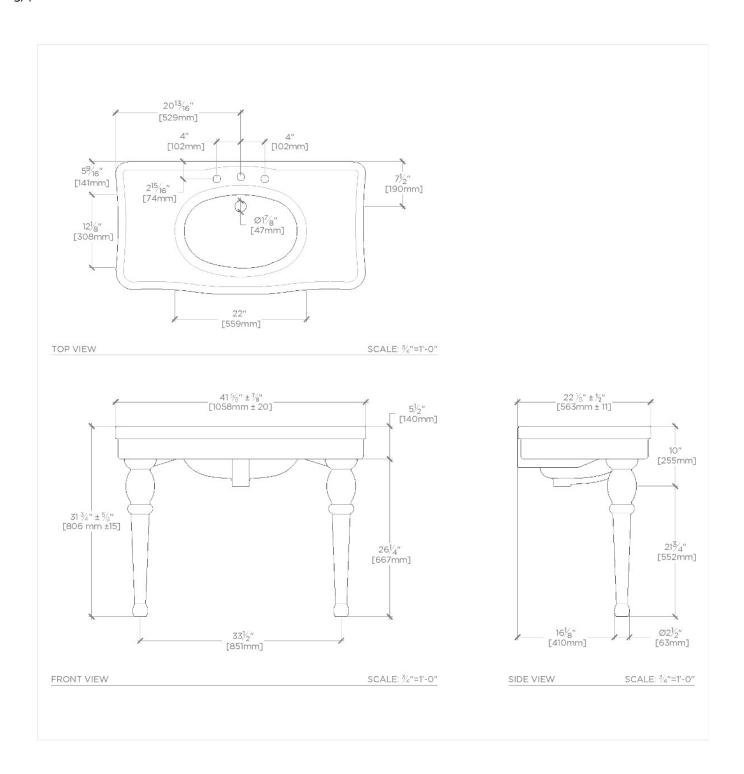

## **TECHNICAL DETAILS**

ADA Compliance: No Adjustable Levelers Feet: N Depth/Width: 22 1/8" Garbage Disposal: N Height: 31 3/4" Installation Type: Wall Mounted Integrated Sensor Disk: N Interior Finish Of Trapway: N Length: 41 5/8" Number Of Legs: Two Overflow Opening: Yes Pivot: N Sink Visibility: N Sound Proofing: N Spray Included In Unit: N Suggested Application: Bath