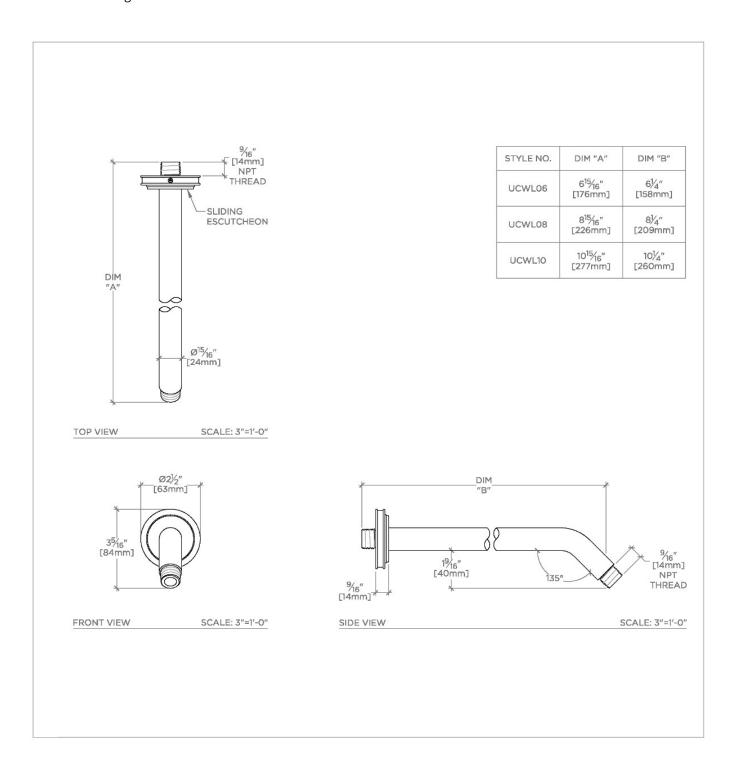

## WATERWORKS

UNIVERSAL UCWL10

Universal Classic 10" Wall Mounted 45 Degree Shower Arm with Low Profile Flange

## **TECHNICAL DETAILS**

Fittings Hole Diameter: 1 1/4" Inlet Connection Size: 1/2" Inlet Connection Type: Male NPT Outlet Connection Size: 1/2" Outlet Connection Type: Male NPT Water Pressure Recommended: 45.0 psi

PRODUCT FEATURES

Compatible with an assortment of Waterworks showerheads, sold separately

Brass Construction

Includes 10" wall mounted 45 degree shower arm

Stocked in Chrome, Nickel and Brass

CERTIFICATIONS