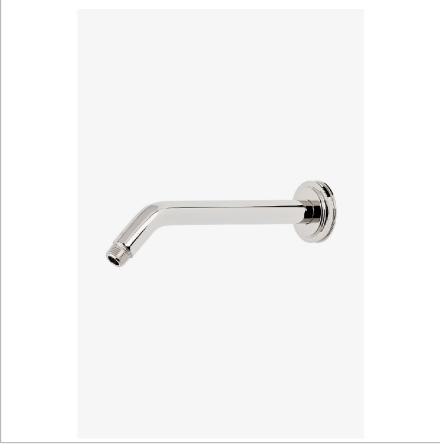

## WATERWORKS

UNIVERSAL UCWL10

Universal Classic 10" Wall Mounted 45 Degree Shower Arm with Low Profile Flange

SHOWN IN UNIVERSAL CLASSIC 10" WALL MOUNTED 45 DEGREE SHOWER ARM WITH LOW PROFILE FLANGE | UCWL10

INSPIRATION CODES & STANDARDS

Our Universal collection features timeless designs complementing any of our Waterworks. With a wide range of product, from fittings to accessories, Universal adds exquisite proportion and balance to any environment.

PRODUCT FEATURES

Compatible with an assortment of Waterworks showerheads, sold separately

Brass Construction

Includes 10" wall mounted 45 degree shower arm

Stocked in Chrome, Nickel and Brass

CERTIFICATIONS