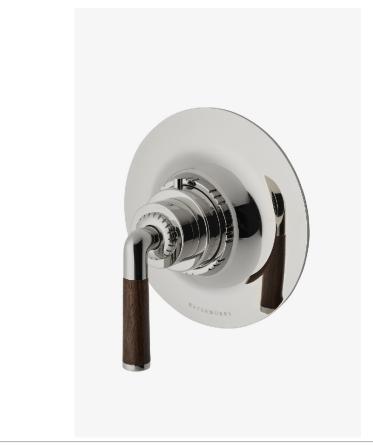

## **HENRY CHRONOS**

CTH114

Henry Chronos Thermostatic Control Valve Trim with Walnut Lever Handle

#### **INSPIRATION**

Inspired by dive watches, Henry Chronos radiates design prowess and technical precision. Chronos retains the design integrity of our original, iconic Henry collection, while imbuing it with modern details and exquisite materials.

#### **PRODUCT FEATURES**

Features Walnut Lever Handle

Allows Bather to Adjust Temperature of All Waterway Outlets

Features Anti-Scald Protection Through an Integrated High Limit Safety Stop

Stocked in Brass, Chrome and Nickel