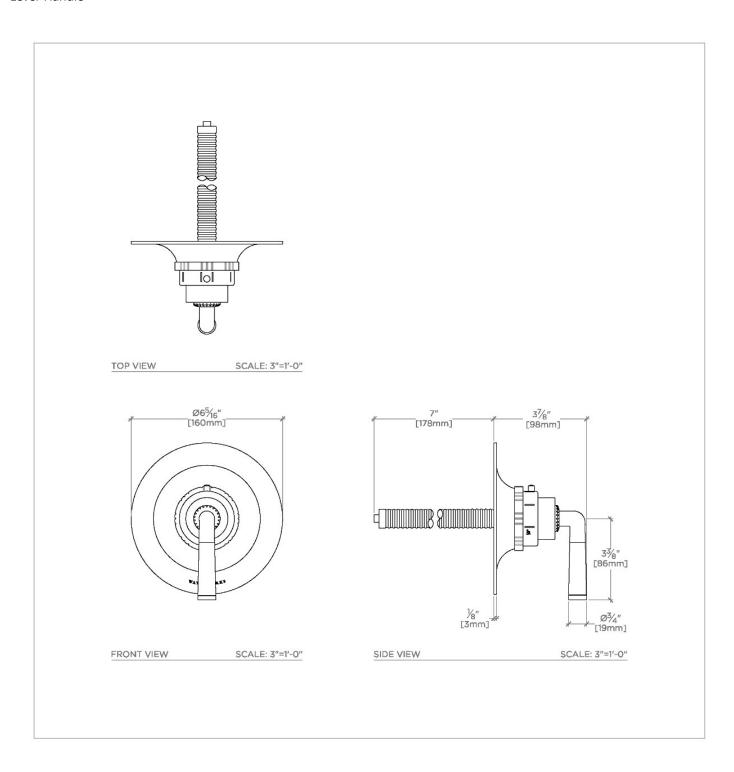

#### TECHNICAL DETAILS

ADA Compliance: Yes Integrated Diverter: N Number Of Holes: One Hole Primary Material: Brass

SHOWN IN HENRY CHRONOS THERMOSTATIC CONTROL VALVE TRIM WITH WALNUT LEVER HANDLE | CTH114

Requires Rough Valve, Sold Separately: GUTH60 (1/2") or GUTH37 (3/4")