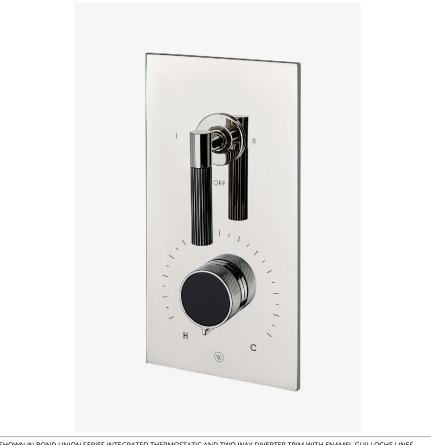

# WATERWORKS

BOND BTH42E

Bond Union Series Integrated Thermostatic and Two Way Diverter Trim with Enamel Guilloche Lines Knob and Guilloche Pinstripe Lever Handles

# PRODUCT (NOTES)

BOND BTH42E

Bond Union Series Integrated Thermostatic and Two Way Diverter Trim with Enamel Guilloche Lines Knob and Guilloche Pinstripe Lever Handles