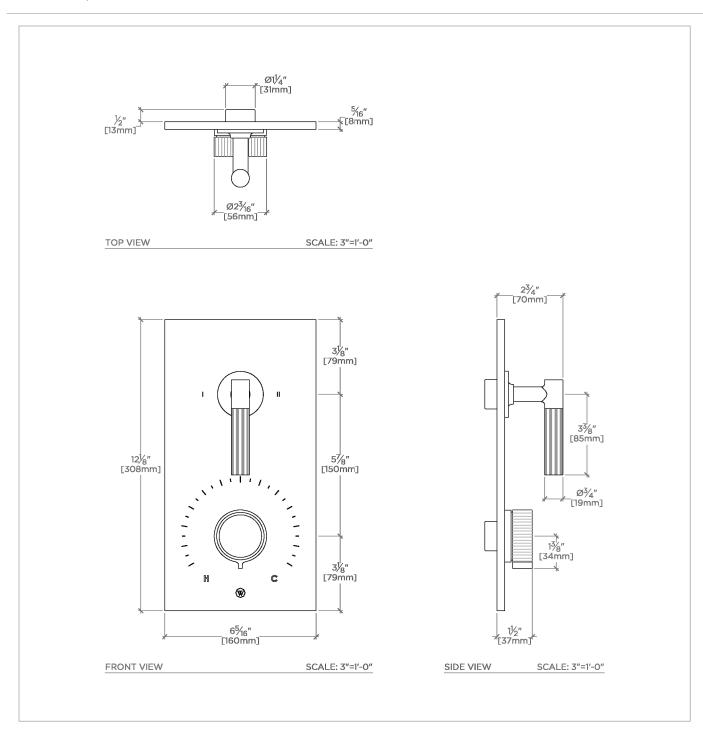

# **TECHNICAL DETAILS**

ADA Compliance: Yes Integrated Diverter: Y Number Of Holes: Two Hole Primary Material: Brass

SHOWN IN BOND UNION SERIES INTEGRATED THERMOSTATIC AND TWO WAY DIVERTER TRIM WITH ENAMEL GUILLOCHE LINES KNOB AND GUILLOCHE PINSTRIPE LEVER HANDLES | BTH42E