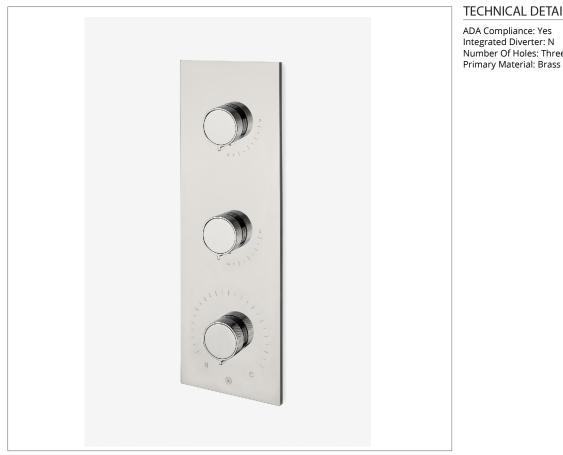

# BTH64B

Bond Tandem Series Integrated Thermostatic and Dual Volume Control Trim with Two-Tone Guilloche Lines Knob Handles

SHOWN IN BOND TANDEM SERIES INTEGRATED THERMOSTATIC AND DUAL VOLUME CONTROL TRIM WITH TWO-TONE GUILLOCHE LINES KNOB HANDLES | BTH64B

### **TECHNICAL DETAILS**

Number Of Holes: Three Hole

**CODES & STANDARDS** ASME A112.18.1/CSA B125.1, State of MA

**PRODUCT FEATURES** 

Knob Handles

Allows bather to adjust temperature of all waterway outlets with a hot limit safety stop providing anti-scald protection Features Two-Tone Knob Handles

Stocked in Nickel and Brass

Requires rough valve, sold separately: GUTH74 (USA) or GU74TH (UK/International)

CERTIFICATIONS

**PRODUCT (NOTES)** 