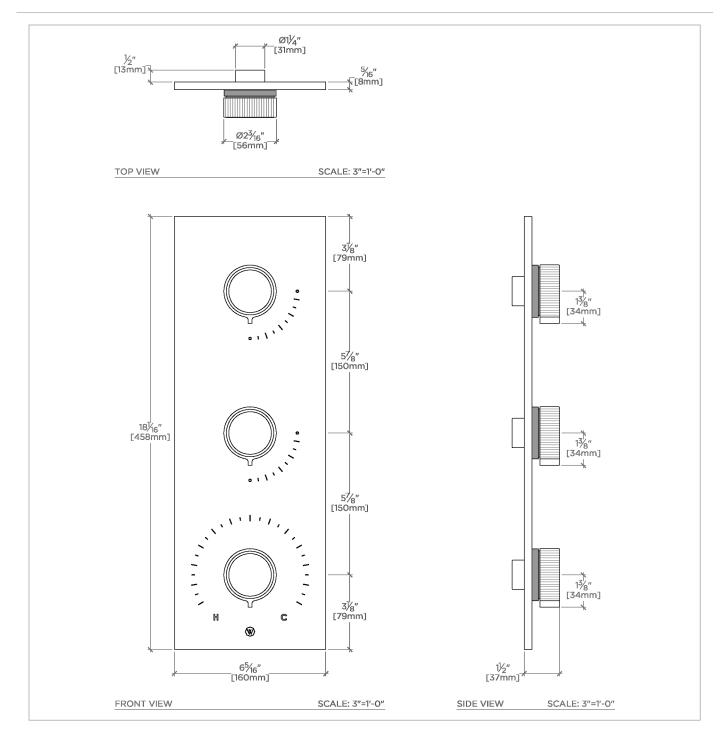

# BTH64B

Bond Tandem Series Integrated Thermostatic and Dual Volume Control Trim with Two-Tone Guilloche Lines Knob Handles

SHOWN IN BOND TANDEM SERIES INTEGRATED THERMOSTATIC AND DUAL VOLUME CONTROL TRIM WITH TWO-TONE GUILLOCHE LINES KNOB HANDLES | BTH64B

### **TECHNICAL DETAILS**

Number Of Holes: Three Hole

**CODES & STANDARDS** ASME A112.18.1/CSA B125.1, State of MA

**PRODUCT FEATURES** 

Knob Handles

Allows bather to adjust temperature of all waterway outlets with a hot limit safety stop providing anti-scald protection Features Two-Tone Knob Handles

Stocked in Nickel and Brass

Requires rough valve, sold separately: GUTH74 (USA) or GU74TH (UK/International)

CERTIFICATIONS

**PRODUCT (NOTES)** 