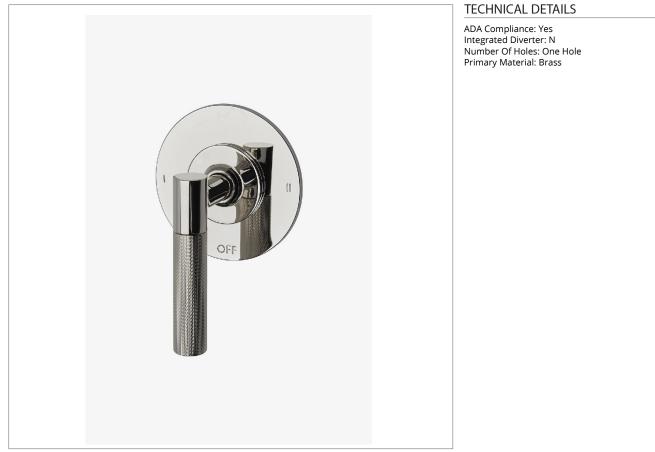

## B2T12C

Bond Union Series Two Way Thermostatic Diverter Trim with Roman Numerals and Guilloche Link Lever Handle

SHOWN IN BOND UNION SERIES TWO WAY THERMOSTATIC DIVERTER TRIM WITH ROMAN NUMERALS AND GUILLOCHE LINK LEVER HANDLE | B2T12C

**PRODUCT FEATURES** 

Lever Handle

For use with a Thermostatic shower system and two waterway outlets such as a handshower, shower head, and tub spout Features Guilloche Link Pattern Lever Handle

Stocked in Nickel and Brass