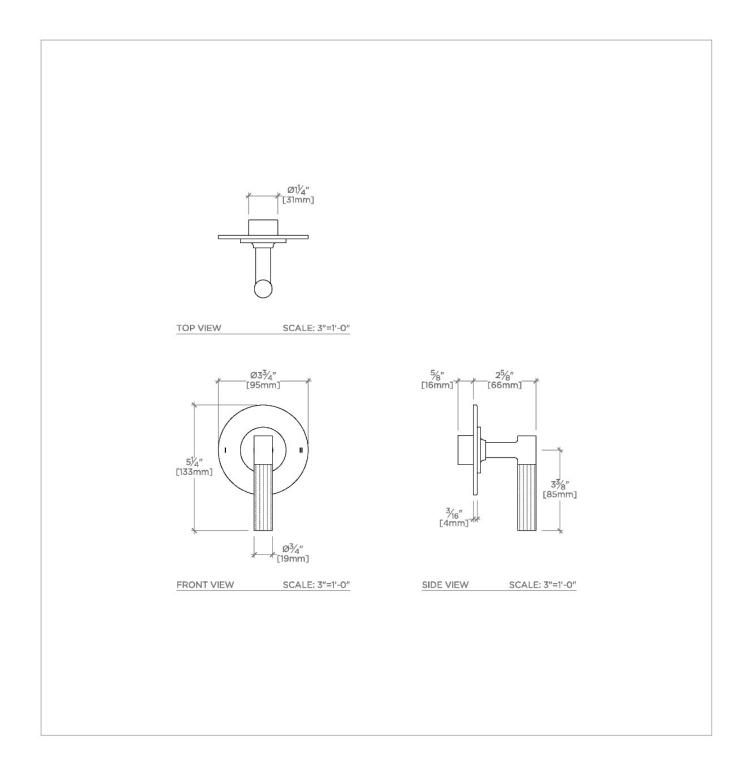

## B2T12C

Bond Union Series Two Way Thermostatic Diverter Trim with Roman Numerals and Guilloche Link Lever Handle

SHOWN IN BOND UNION SERIES TWO WAY THERMOSTATIC DIVERTER TRIM WITH ROMAN NUMERALS AND GUILLOCHE LINK LEVER HANDLE | B2T12C

**PRODUCT FEATURES** 

Lever Handle

For use with a Thermostatic shower system and two waterway outlets such as a handshower, shower head, and tub spout Features Guilloche Link Pattern Lever Handle

Stocked in Nickel and Brass