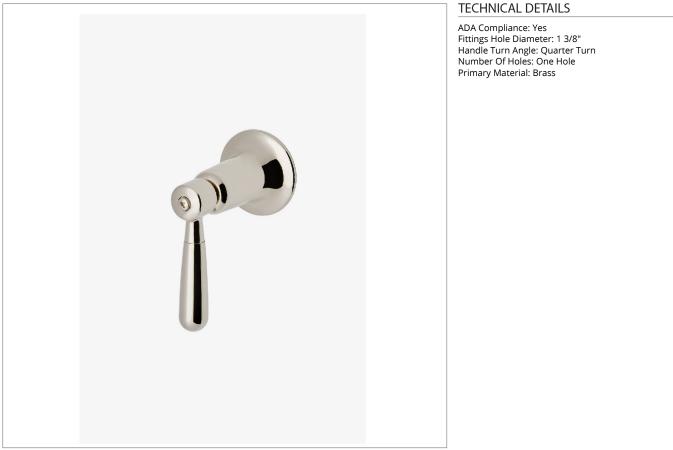

## RIVERUN

Riverun Lever Volume Control Handle

SHOWN IN RIVERUN LEVER VOLUME CONTROL HANDLE | RRVC11

**PRODUCT FEATURES** 

Features All Metal Lever Handle

Used to control water flow to a single waterway outlet such as a showerhead, handshower, or tub spout Features All Metal Lever Handle

Stocked in Nickel and Brass