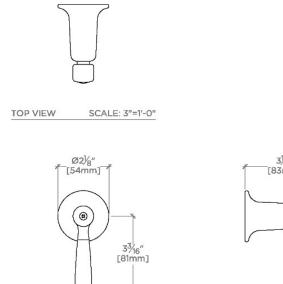

## RIVERUN

Riverun Lever Volume Control Handle



SHOWN IN RIVERUN LEVER VOLUME CONTROL HANDLE | RRVC11

## **INSPIRATION**

This new American classic was designed with simplicity in mind. Featuring streamlined forms and honest details, it?s the epitome of quiet elegance.

CODES & STANDARDS ASME A112.18.1/CSA B125.1, State of MA

**PRODUCT FEATURES** 

Features All Metal Lever Handle

Used to control water flow to a single waterway outlet such as a showerhead, handshower, or tub spout Features All Metal Lever Handle

Stocked in Nickel and Brass

Requires rough valve, sold separately: GUVC18/GUVC19 or GUVC16 /GUVC17

CERTIFICATIONS



PRODUCT (NOTES)

## **RIVERUN**

Riverun Lever Volume Control Handle

## RRVC11





SCALE: 3"=1'-0"

SIDE VIEW SCALE: 3"=1'-0"