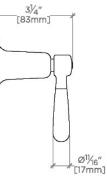

## RIVERUN

Riverun Lever Volume Control Handle



SHOWN IN RIVERUN LEVER VOLUME CONTROL HANDLE | RRVC11

## **INSPIRATION**

This new American classic was designed with simplicity in mind. Featuring streamlined forms and honest details, it?s the epitome of quiet elegance.

CODES & STANDARDS ASME A112.18.1/CSA B125.1, State of MA

**PRODUCT FEATURES** 

Features All Metal Lever Handle

Used to control water flow to a single waterway outlet such as a showerhead, handshower, or tub spout Features All Metal Lever Handle

Stocked in Nickel and Brass

Requires rough valve, sold separately: GUVC18/GUVC19 or GUVC16 /GUVC17

CERTIFICATIONS



PRODUCT (NOTES)

## **RIVERUN**

Riverun Lever Volume Control Handle

## RRVC11





SCALE: 3"=1'-0"

SIDE VIEW SCALE: 3"=1'-0"