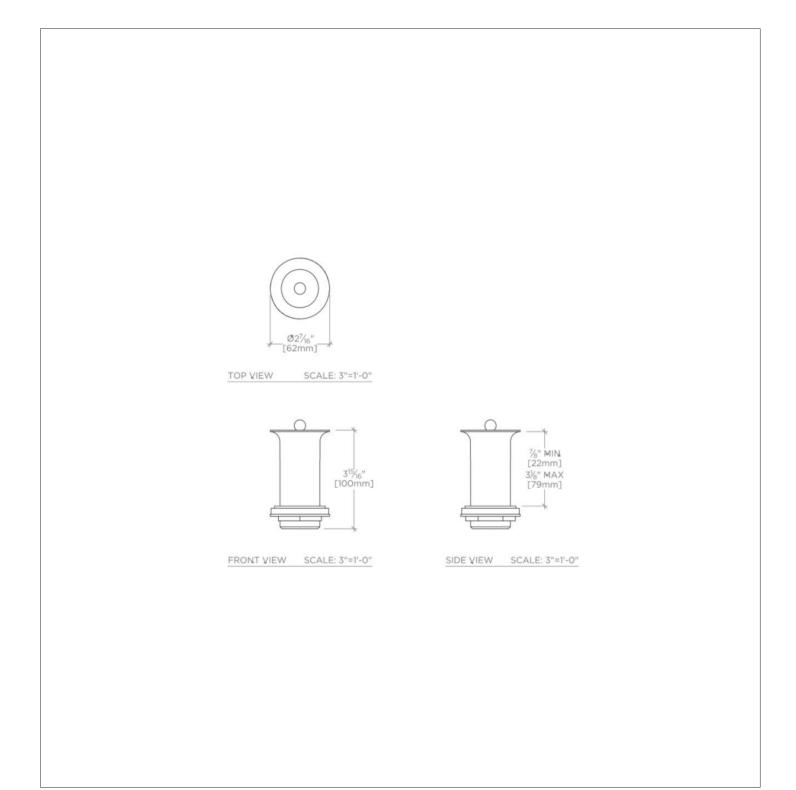

## **TECHNICAL DETAILS**

Drain Depth Maximum: 79 mm
Drain Hole Diameter: 44 mm
Drain Style: Lift and Turn
Depth / Width: 62 mm
Drain Depth Minimum: 22 mm
Height: 111 mm
Length: 62 mm
Outlet Connection Size: 1 1/4"
Outlet Connection Type: Tailpiece
Primary Material: Brass
Suggested Application: Bath