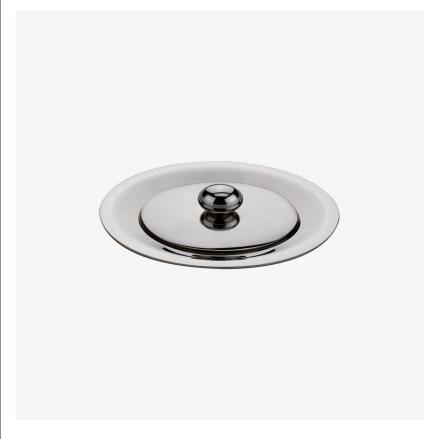

SHOWN IN UNIVERSAL EURO STYLE LIFT AND TURN LAVATORY DRAIN WITHOUT OVERFLOW| UNLDo1

## **PRODUCT FEATURES**

Turn the well designed finial to open and close drain

This item is stocked in a Chrome, Nickel or Matte Nickel finishes and additional made-to-order finish options are available in 12 weeks from purchase

For sinks without an overflow

Applicable to all Waterworks wall mounted lavatory faucets

UNIVERSAL UNLD01

Universal Euro Style Lift and Turn Lavatory Drain without Overflow