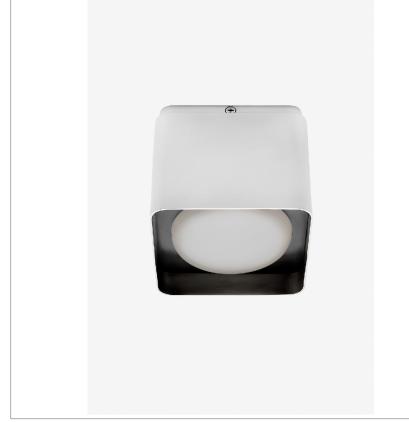

SHOWN IN FINOT CUBE WALL / CEILING FLUSH MOUNT | NOLT05

# FINOT

Finot Cube Wall / Ceiling Flush Mount

# NOLT05