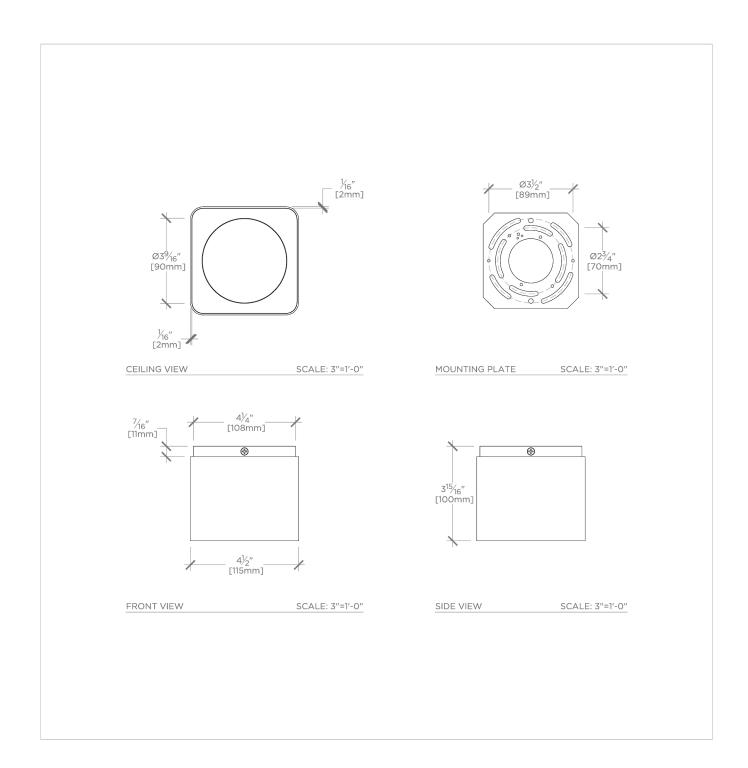

## **TECHNICAL DETAILS**

Ambient Task: Ambient Bulb Type: Dedicated LED Depth/Width: 4 1/2" Escutcheon Primary Material: Brass Height: 4 1/2" Installation Type: Wall or ceiling mounted Interior Exterior Application: Interior Only Length: 3 7/8" Light Direction: Down or out from the light fixture depending on the orientation when mounted. Orientation: Any Primary Material: Brass Safety Warnings: ALWAYS DISCONNECT THE POWER BEFORE INSTALLING AND BEFORE CLEANING OR OTHER MAINTENANCE. CONSULT A QUALIFIED, LICENSED ELECTRICIAN TO ENSURE CORRECT BRANCH CIRCUIT CONDUCTOR Shade Finish: White Shade Material: Glass Shade Shape: Round Voltage: 120 Wet/Dry: Damp or Dry