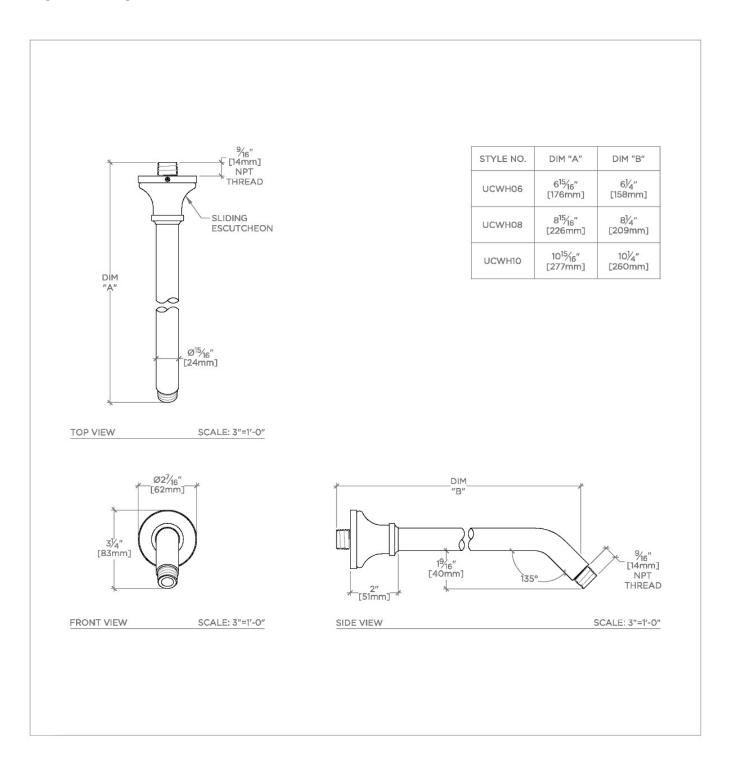

UNIVERSAL UCWH08

Universal Classic 8" Wall Mounted 45 Degree Shower Arm with High Profile Flange

## **TECHNICAL DETAILS**

Fittings Hole Diameter: 1 1/4" Inlet Connection Size: 1/2" Inlet Connection Type: Male NPT Outlet Connection Size: 1/2" Outlet Connection Type: Male NPT Water Pressure Recommended: 45.0 psi

## PRODUCT FEATURES

Compatible with an assortment of Waterworks showerheads, sold separately

**Brass Construction** 

Includes 8" wall mounted 45 degree shower arm

Stocked in Chrome, Nickel and Brass