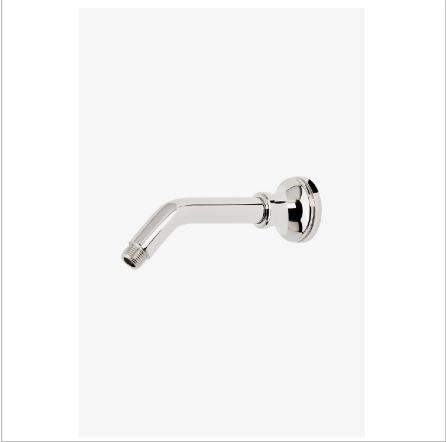

UNIVERSAL UCWH08

Universal Classic 8" Wall Mounted 45 Degree Shower Arm with High Profile Flange

SHOWN IN UNIVERSAL CLASSIC 8" WALL MOUNTED 45 DEGREE SHOWER ARM WITH HIGH PROFILE FLANGE | UCWH08

INSPIRATION CODES & STANDARDS

Our Universal collection features timeless designs complementing any of our Waterworks. With a wide range of product, from fittings to accessories, Universal adds exquisite proportion and balance to any environment.

## PRODUCT FEATURES

Compatible with an assortment of Waterworks showerheads, sold separately

**Brass Construction** 

Includes 8" wall mounted 45 degree shower arm

Stocked in Chrome, Nickel and Brass

## PRODUCT (NOTES)

UNIVERSAL UCWH08

Universal Classic 8" Wall Mounted 45 Degree Shower Arm with High Profile Flange