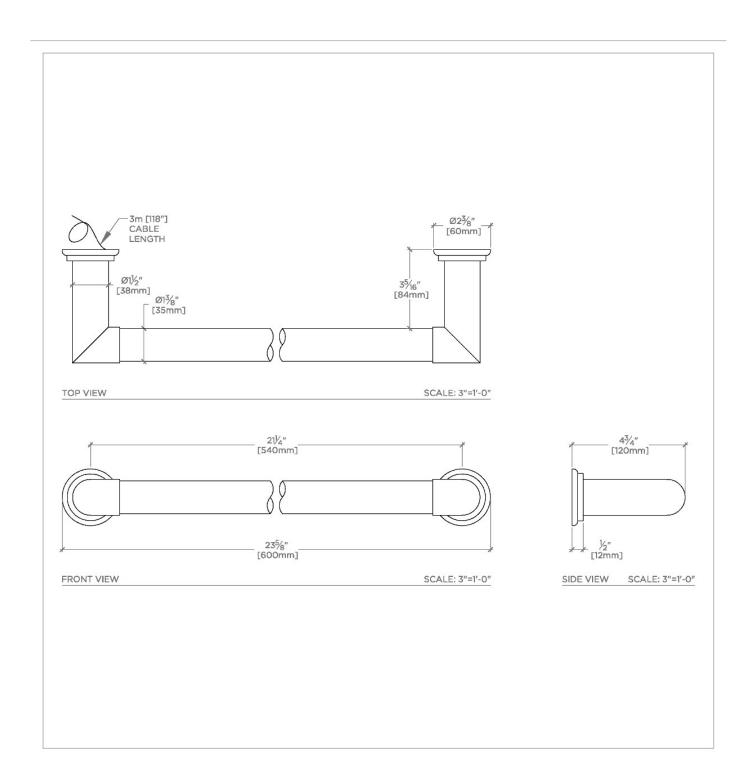

## ETW001

Essentials Luxe 110v Single-Rail Marble Towel Warmer

SHOWN IN ESSENTIALS LUXE 110V SINGLE-RAIL MARBLE TOWEL WARMER | ETW001

### Essentials Luxe 110v Single-Rail Marble Towel Warmer

### ETW001