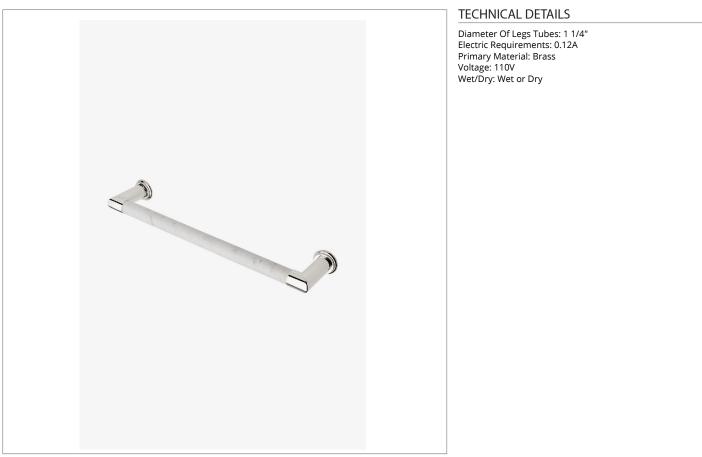

## ETW001

Essentials Luxe 110v Single-Rail Marble Towel Warmer

SHOWN IN ESSENTIALS LUXE 110V SINGLE-RAIL MARBLE TOWEL WARMER | ETW001

#### **PRODUCT FEATURES**

A standard in European hotels, an electric towel warmer is the ultimate in luxury

Made of brass

To best suit personal comfort level, we recommend installation with a dimmer switch.

Stocked in Calacatta with Brass and Calacatta with Nickel

CERTIFICATIONS

PRODUCT (NOTES)