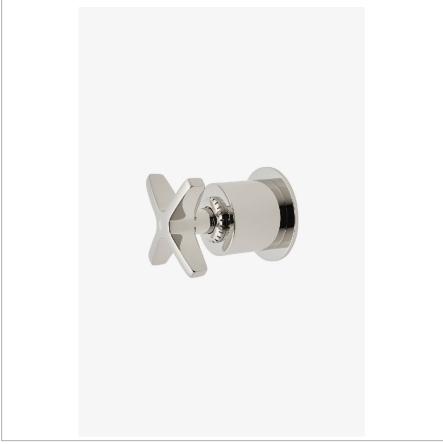

# **HENRY CHRONOS**

CNVC01

Henry Chronos Volume Control with Cross Handle

### **PRODUCT FEATURES**

Features All Metal Cross Handle

Used to Control Water Flow to a Single Waterway Outlet

Stocked in Brass, Chrome and Nickel

Requires Rough Valve, Sold Separately: GUVC18/GUVC19 or GUVC16 /GUVC17