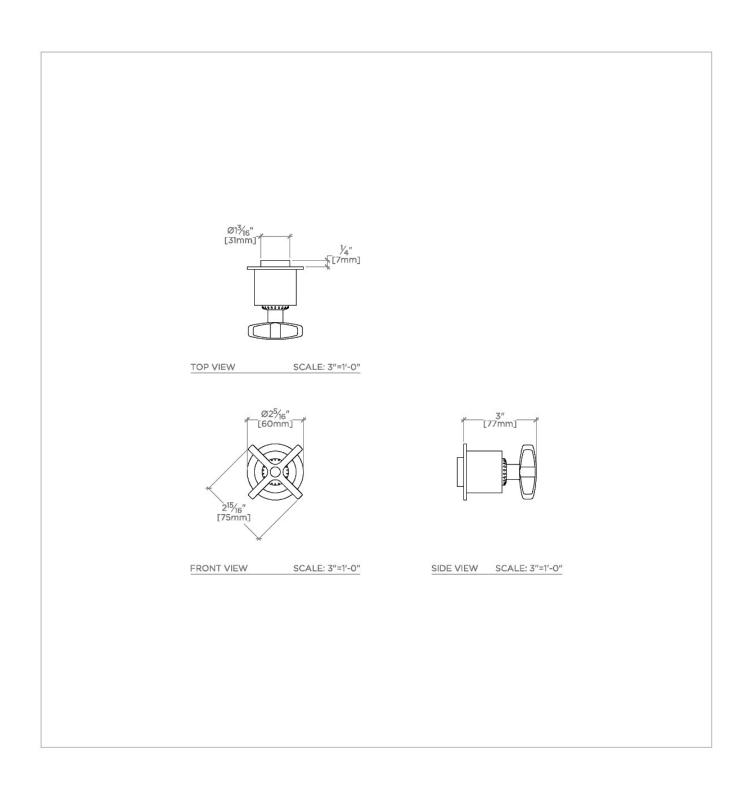

# **TECHNICAL DETAILS**

ADA Compliance: Yes Fittings Hole Diameter: 1 3/8" Handle Turn Angle: Quarter Turn Number Of Holes: One Hole Primary Material: Brass

SHOWN IN HENRY CHRONOS VOLUME CONTROL WITH CROSS HANDLE | CNVC01