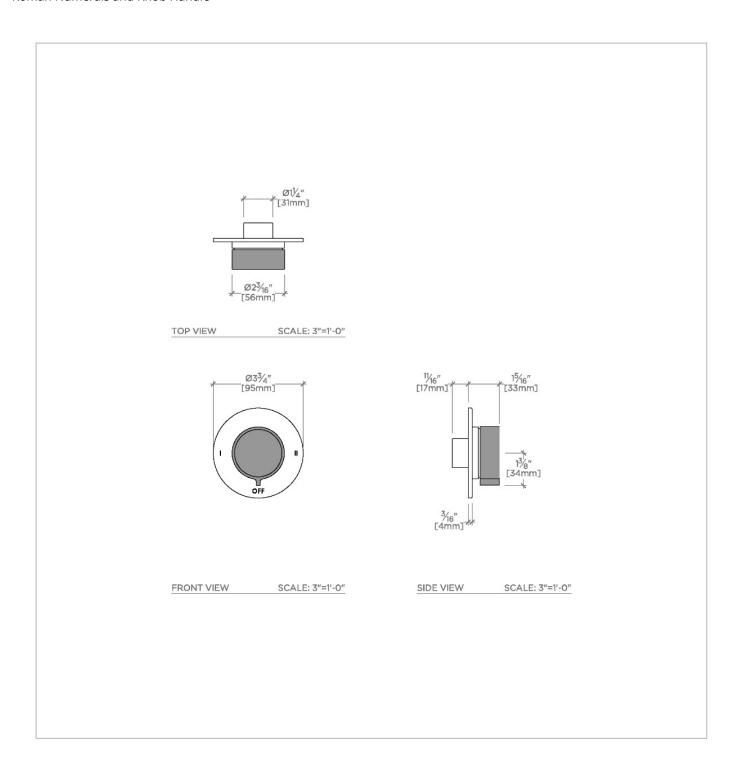

# PRODUCT (NOTES)

BOND B2T13S

Bond Rally Series Two Way Thermostatic Diverter Trim with Roman Numerals and Knob Handle