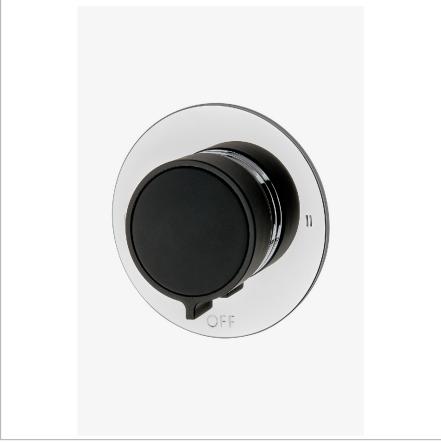

# WATERWORKS

BOND B2T13S

Bond Rally Series Two Way Thermostatic Diverter Trim with Roman Numerals and Knob Handle

# **TECHNICAL DETAILS**

ADA Compliance: Yes Fittings Hole Diameter: 2" Number Of Holes: One Hole Primary Material: Brass

Shown in Bond rally series two way thermostatic diverter trim with roman numerals and knob handle  $\mid$  B2T13S

### **PRODUCT FEATURES**

Knob Handle

Features a Sport Black Finish, smooth and velvety to the touch

Stocked in Chrome/Sport Black

Requires valve rough sold separately