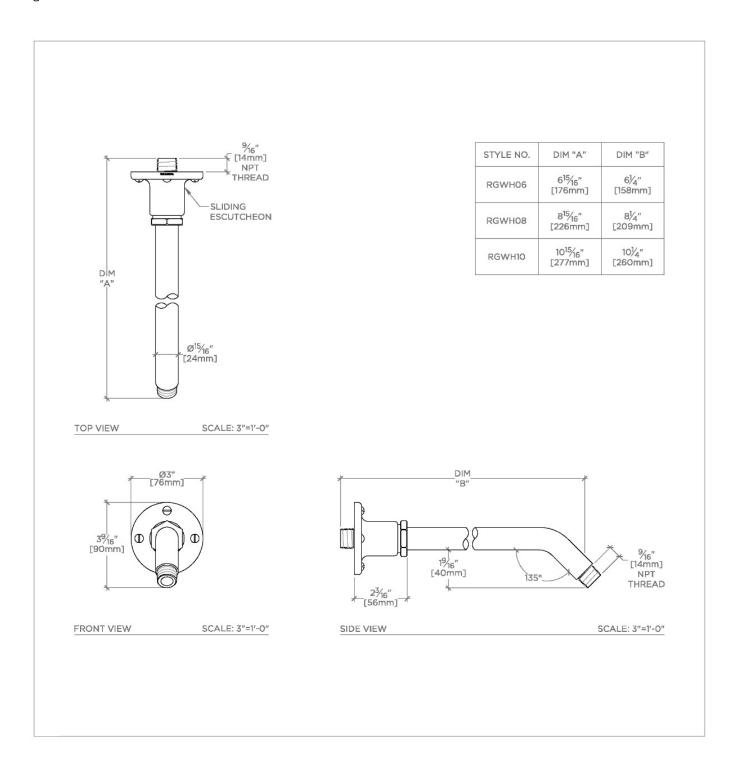

## **TECHNICAL DETAILS**

Fittings Hole Diameter: 1 1/4" Inlet Connection Size: 1/2" Inlet Connection Type: Male NPT Outlet Connection Size: 1/2" Outlet Connection Type: Male NPT Water Pressure Recommended: 45.0 psi

## **PRODUCT FEATURES**

Compatible with an assortment of Waterworks showerheads, sold separately

**Brass Construction** 

Includes 6" wall mounted 45 degree shower arm

Stocked in Chrome, Nickel and Brass