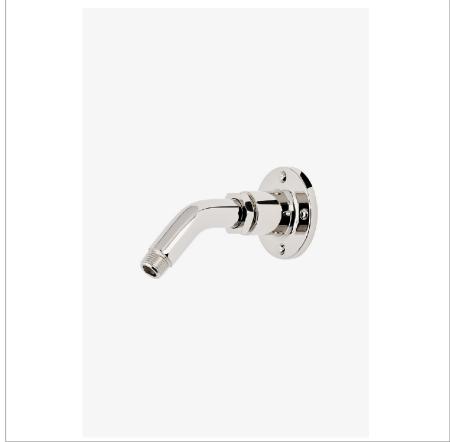

REGULATOR RGWH06

Regulator 6" Wall Mounted 45 Degree Shower Arm with Flange

SHOWN IN REGULATOR 6" WALL MOUNTED 45 DEGREE SHOWER ARM WITH FLANGE | RGWH06

INSPIRATION CODES & STANDARDS

A play on industrial controls from the early 1900s, when pride was lavished on parts. Translated to handcrafted, fittings project rugged beauty through powerful, detailed shapes.

## PRODUCT (NOTES)

REGULATOR RGWH06

Regulator 6" Wall Mounted 45 Degree Shower Arm with Flange