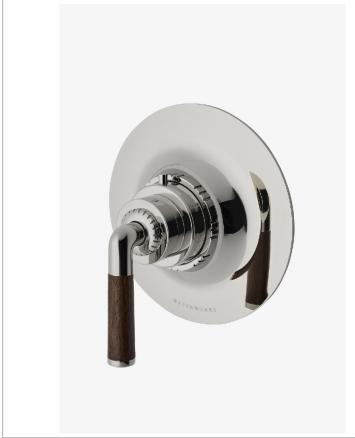

Henry Chronos CTH114

Henry Chronos Thermostatic Control Valve Trim with Walnut Lever Handle

### **PRODUCT FEATURES**

Features Walnut Lever Handle

Allows Bather to Adjust Temperature of All Waterway Outlets

Features Anti-Scald Protection Through an Integrated High Limit Safety Stop

Stocked in Brass, Chrome and Nickel