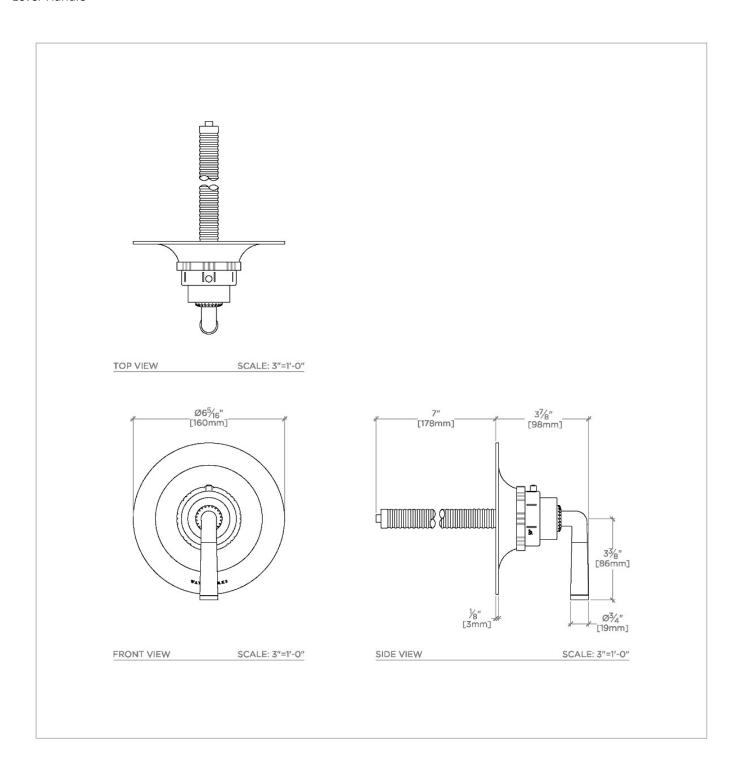

Henry Chronos CTH114

Henry Chronos Thermostatic Control Valve Trim with Walnut Lever Handle

### **TECHNICAL DETAILS**

ADA Compliance: Yes Integrated Diverter: N Number Of Holes: One Hole Primary Material: Brass

SHOWN IN HENRY CHRONOS THERMOSTATIC CONTROL VALVE TRIM WITH WALNUT LEVER HANDLE | CTH114