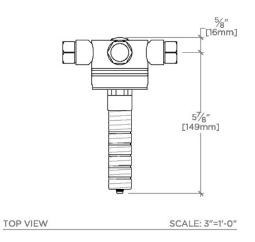

## **TECHNICAL DETAILS**

ADA Compliance: When installed per ADA guidelines

Depth/Width: 165 mm Fittings Hole Diameter: 64 mm

Handle Turn Angle: Quarter Turn Each Way

Height: 97 mm

Inlet Connection Size: 3/4"

Inlet Connection Type: Female G/BSPP

Length: 92 mm

Outlet Connection Size: 1/2"

Outlet Connection Type: Female G/BSPP

Primary Material: Brass Suggested Application: Bath Valve Material: Ceramic

Water Pressure Maximum: 6.0 bar Water Pressure Minimum: 1.5 bar Water Pressure Recommended: 3.0 bar