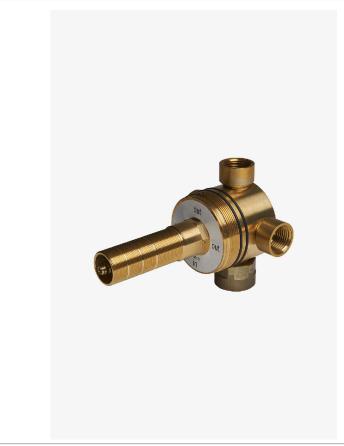

ViaWorks GU66DV

ViaWorks Three Way Diverter Valve for Thermostatic Shower Systems

SHOWN IN VIAWORKS THREE WAY DIVERTER VALVE FOR THERMOSTATIC SHOWER SYSTEMS | GU66DV

**INSPIRATION** 

The ViaWorks collection encompasses all Waterworks valves, which are just as impeccably engineered as our legendary fittings and the finest the industry has to offer in terms of performance, features and functionality. ViaWorks valves are engineered with more than three generations of bath and kitchen expertise, each with installers and lifelong service in mind.