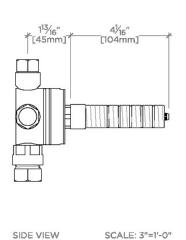

## **TECHNICAL DETAILS**

ADA Compliance: When installed per ADA guidelines

Depth/Width: 165 mm Fittings Hole Diameter: 64 mm

Handle Turn Angle: Quarter Turn Each Way

Height: 97 mm

Inlet Connection Size: 3/4"

Inlet Connection Type: Female G/BSPP

Length: 92 mm

Outlet Connection Size: 1/2"

Outlet Connection Type: Female G/BSPP

Primary Material: Brass Suggested Application: Bath Valve Material: Ceramic

Water Pressure Maximum: 6.0 bar Water Pressure Minimum: 1.5 bar Water Pressure Recommended: 3.0 bar