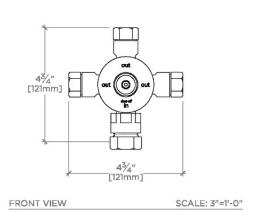

## **TECHNICAL DETAILS**

ADA Compliance: When installed per ADA guidelines

Depth/Width: 165 mm Fittings Hole Diameter: 64 mm

Handle Turn Angle: Quarter Turn Each Way

Height: 97 mm

Inlet Connection Size: 3/4"

Inlet Connection Type: Female G/BSPP

Length: 92 mm

Outlet Connection Size: 1/2"

Outlet Connection Type: Female G/BSPP

Primary Material: Brass Suggested Application: Bath Valve Material: Ceramic

Water Pressure Maximum: 6.0 bar Water Pressure Minimum: 1.5 bar Water Pressure Recommended: 3.0 bar