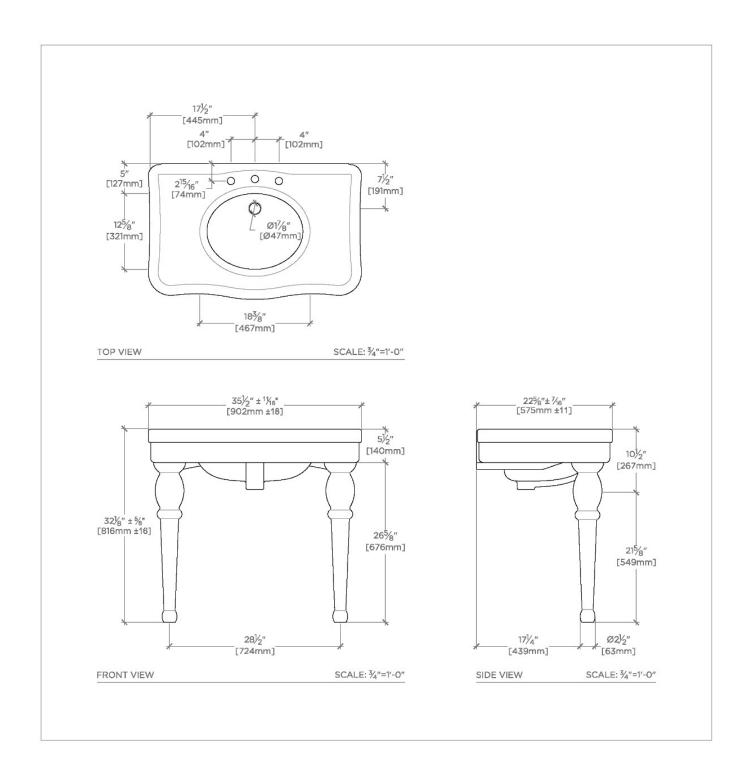

# **BELLE EPOQUE**

BECL36

Belle Epoque Two Leg Single Console 35" x 21 7/8" x 31 3/4"

### **TECHNICAL DETAILS**

ADA Compliance: No Depth/Width: 21 7/8" Height: 31 3/4" Installation Type: Wall Mounted Length: 35" Number Of Legs: Two Overflow Opening: Yes Sink Visibility: N Suggested Application: Bath

SHOWN IN BELLE EPOQUE TWO LEG SINGLE CONSOLE 35" X 21 7/8" X 31 3/4" | BECL36