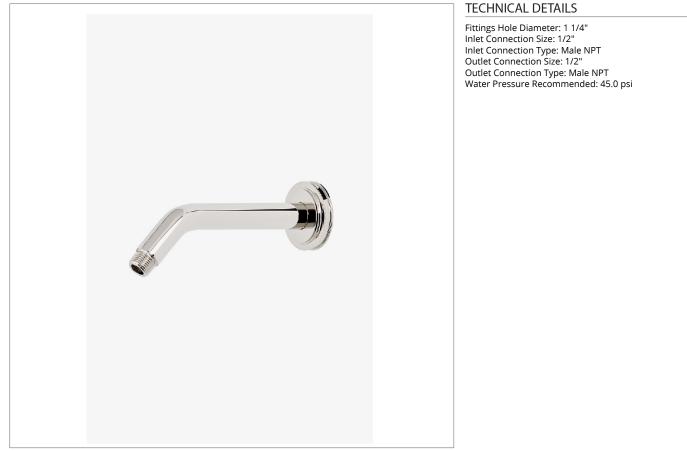

### UCWL08

Universal Classic 8" Wall Mounted 45 Degree Shower Arm with Low Profile Flange

SHOWN IN UNIVERSAL CLASSIC 8" WALL MOUNTED 45 DEGREE SHOWER ARM WITH LOW PROFILE FLANGE | UCWL08

CODES & STANDARDS

**PRODUCT FEATURES** 

Compatible with an assortment of Waterworks showerheads, sold separately

Brass Construction

Includes 8" wall mounted 45 degree shower arm

Stocked in Chrome, Nickel and Brass

## UCWL08

Universal Classic 8" Wall Mounted 45 Degree Shower Arm with Low Profile Flange