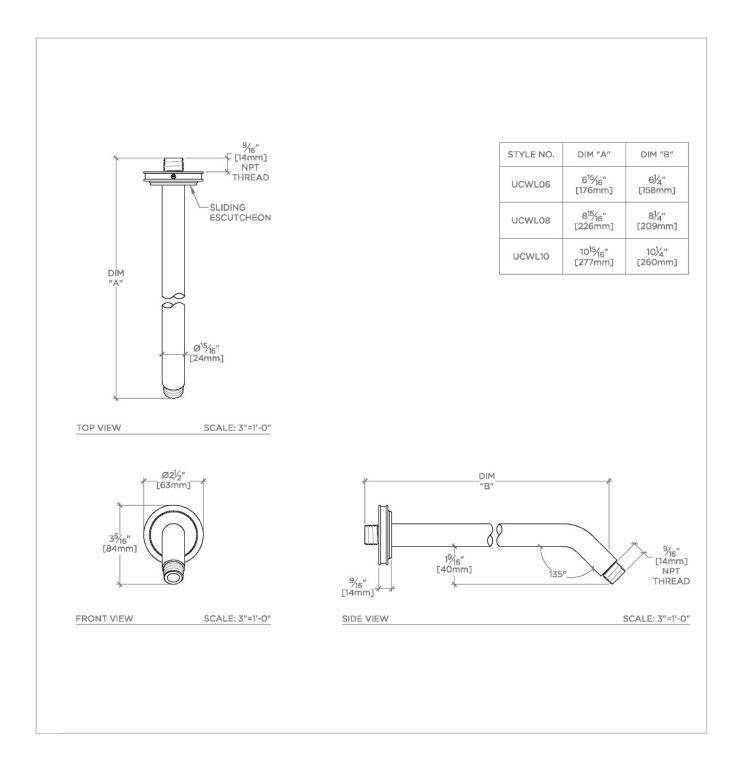

### UCWL08

Universal Classic 8" Wall Mounted 45 Degree Shower Arm with Low Profile Flange

SHOWN IN UNIVERSAL CLASSIC 8" WALL MOUNTED 45 DEGREE SHOWER ARM WITH LOW PROFILE FLANGE | UCWL08

## UCWL08

Universal Classic 8" Wall Mounted 45 Degree Shower Arm with Low Profile Flange