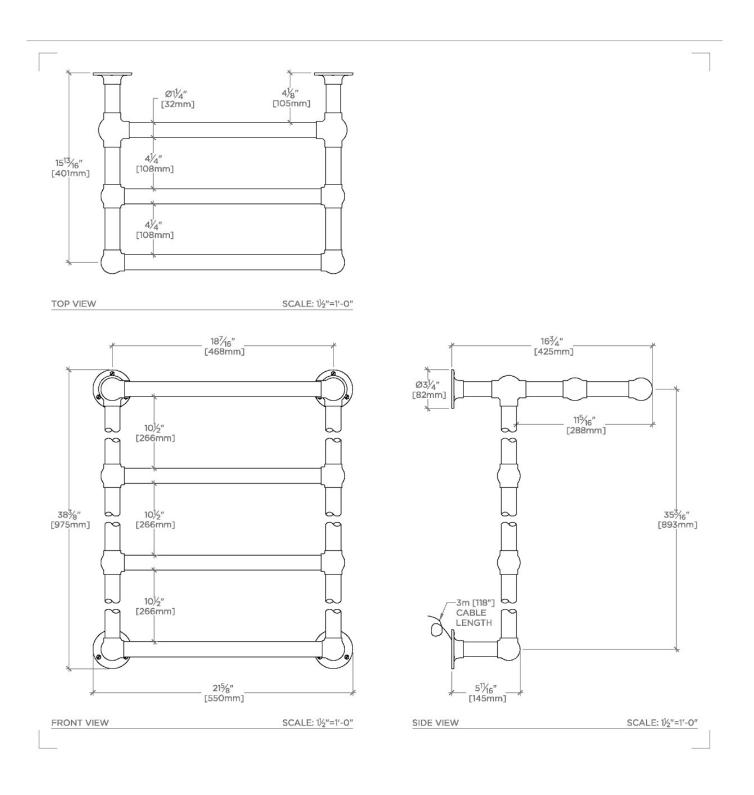

il Towel Warmer with Shelf



SHOWN IN ESSENTIALS CLASSIC 110V MULTI-RAIL TOWEL WARMER WITH SHELF | ETW106

#### **INSPIRATION**

Choose with confidence: Well-crafted designs that work with any product in our overall assortment and elevate any setting. Explore a wide range of authentic elements, from freestanding, deck and wall-mounted accessories to furnishings.

CODES & STANDARDS

CSA Model Number - CLAS643W; CSA C22.2, UL 499

**PRODUCT FEATURES** 

A standard in European hotels, an electric towel warmer is the ultimate in luxury

Made of brass

To best suit personal comfort level, we recommend installation with a dimmer switch.

Stocked in Brass, Chrome, and Nickel

CERTIFICATIONS



PRODUCT (NOTES)

# ESSENTIALS

### ETW106

Essentials Classic 110v Multi-Rail Towel Warmer with Shelf