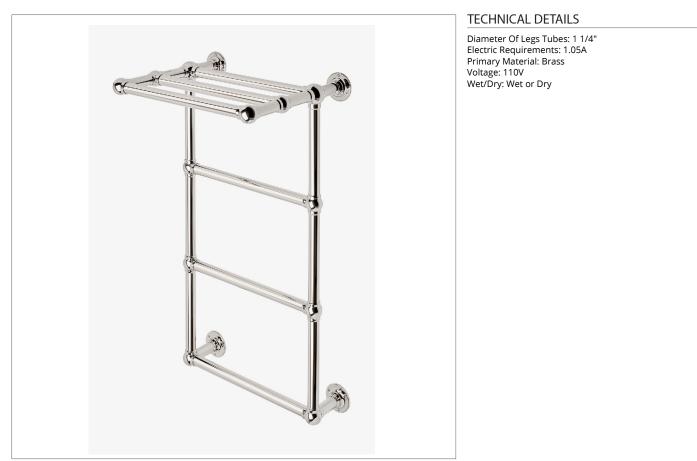

## ETW106

Essentials Classic 110v Multi-Rail Towel Warmer with Shelf

SHOWN IN ESSENTIALS CLASSIC 110V MULTI-RAIL TOWEL WARMER WITH SHELF | ETW106

CODES & STANDARDS

CSA Model Number - CLAS643W; CSA C22.2, UL 499

**PRODUCT FEATURES** 

A standard in European hotels, an electric towel warmer is the ultimate in luxury

Made of brass

To best suit personal comfort level, we recommend installation with a dimmer switch.

Stocked in Brass, Chrome, and Nickel

CERTIFICATIONS

PRODUCT (NOTES)