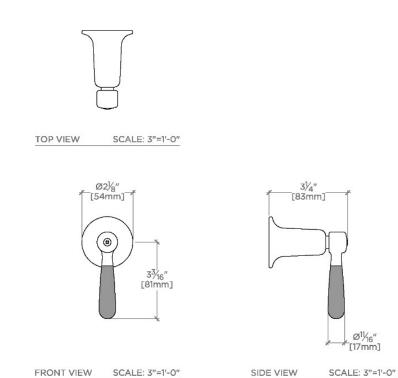

### Riverun

Riverun Two-Tone Lever Volume Control Handle

## RRVC10

PRODUCT SUPPORT 800.927.2120 OPT 2 | WATERWORKS.COM