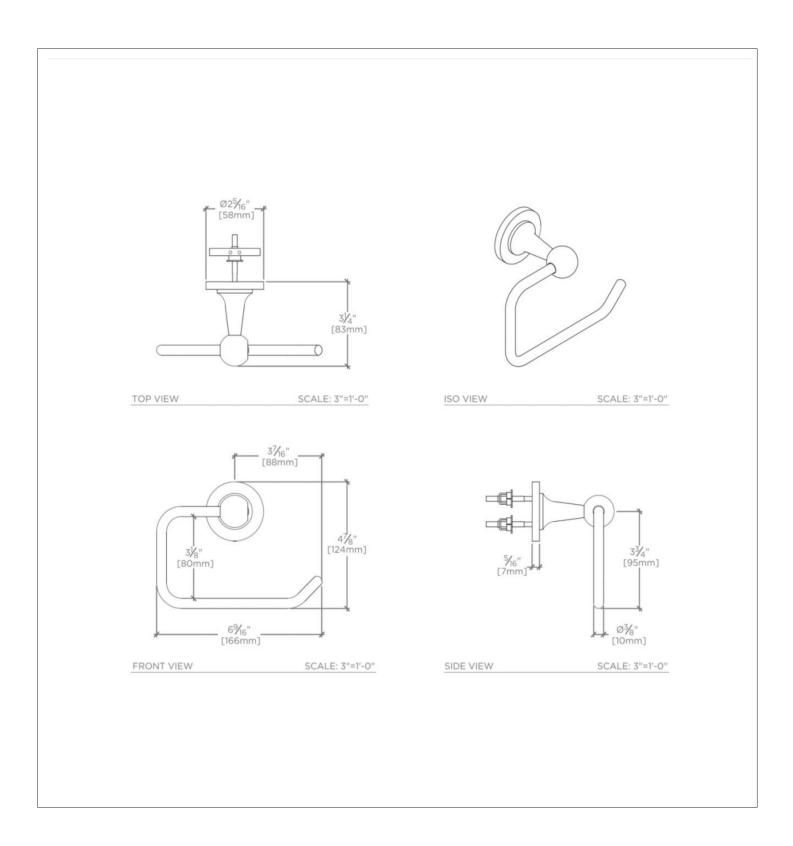

## **TECHNICAL DETAILS**

Escutcheon Primary Material: Brass Depth / Width: 83 mm Height: 124 mm Installation Type: Wall Mounted Length: 167 mm Pivot: N Primary Material: Brass Suggested Application: Bath