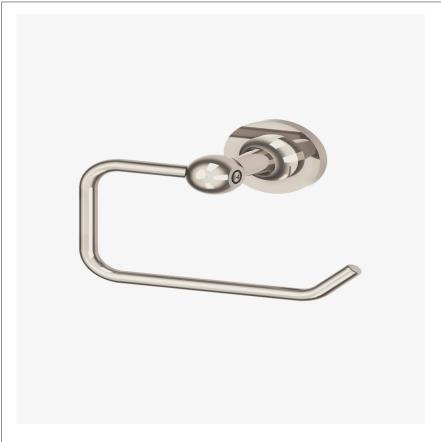

DASH DSPH01

Dash Wall Mounted Swing Arm Paper Holder

SHOWN IN DASH WALL MOUNTED SWING ARM PAPER HOLDER DSPHO1

## DASH DSPH01

Dash Wall Mounted Swing Arm Paper Holder