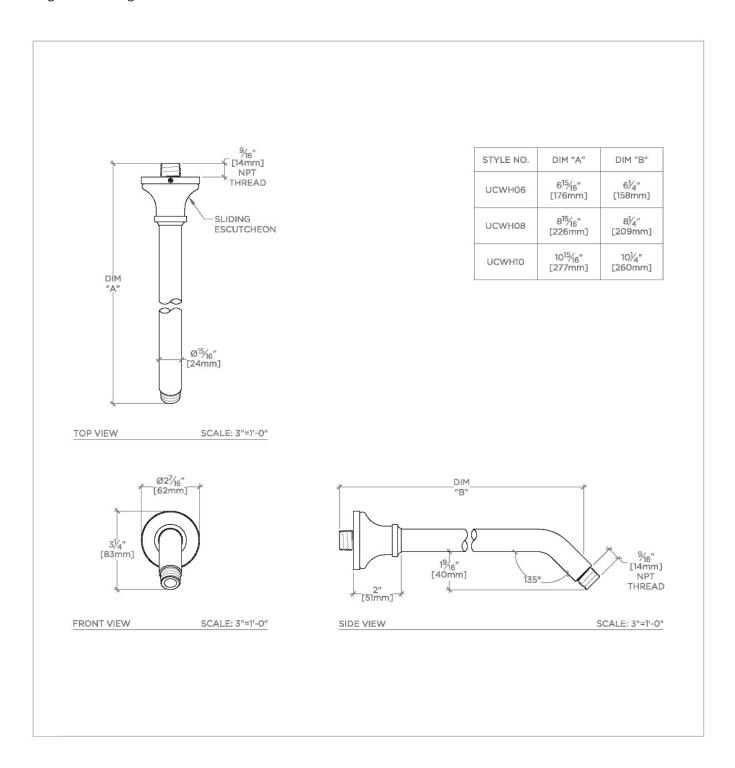

## **TECHNICAL DETAILS**

Fittings Hole Diameter: 1 1/4" Inlet Connection Size: 1/2" Inlet Connection Type: Male NPT Outlet Connection Size: 1/2" Outlet Connection Type: Male NPT Water Pressure Recommended: 45.0 psi

PRODUCT FEATURES CERTIFICATIONS

Compatible with an assortment of Waterworks showerheads, sold separately

**Brass Construction** 

Includes 6" wall mounted 45 degree shower arm

Stocked in Chrome, Nickel and Brass