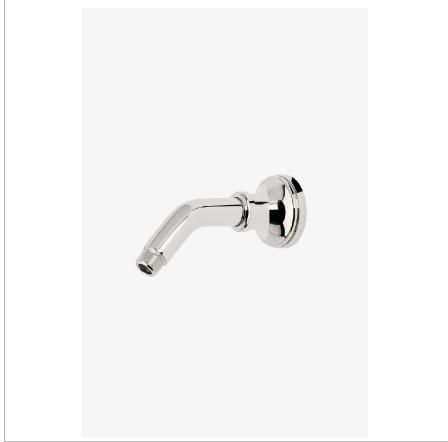

UNIVERSAL UCWH06

Universal Classic 6" Wall Mounted 45 Degree Shower Arm with High Profile Flange

SHOWN IN UNIVERSAL CLASSIC 6" WALL MOUNTED 45 DEGREE SHOWER ARM WITH HIGH PROFILE FLANGE | UCWH06

INSPIRATION CODES & STANDARDS

Our Universal collection features timeless designs complementing any of our Waterworks. With a wide range of product, from fittings to accessories, Universal adds exquisite proportion and balance to any environment.

PRODUCT (NOTES)

UNIVERSAL UCWH06

Universal Classic 6" Wall Mounted 45 Degree Shower Arm with High Profile Flange