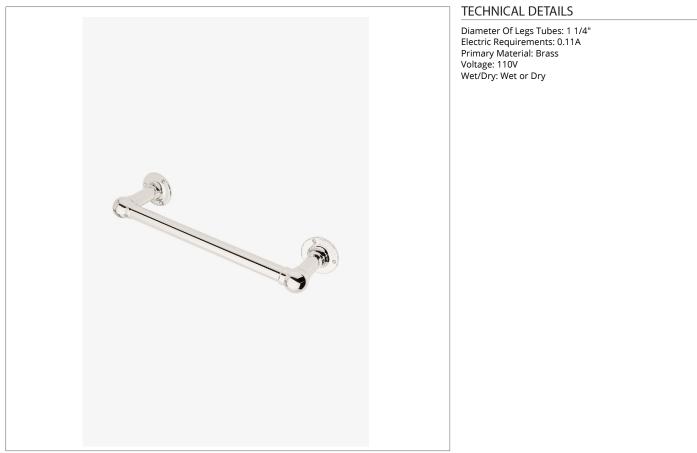

### ESSENTIALS

Essentials Classic 110v Single-Rail Towel Warmer

SHOWN IN ESSENTIALS CLASSIC 110V SINGLE-RAIL TOWEL WARMER | ETW101

## ESSENTIALS

Essentials Classic 110v Single-Rail Towel Warmer