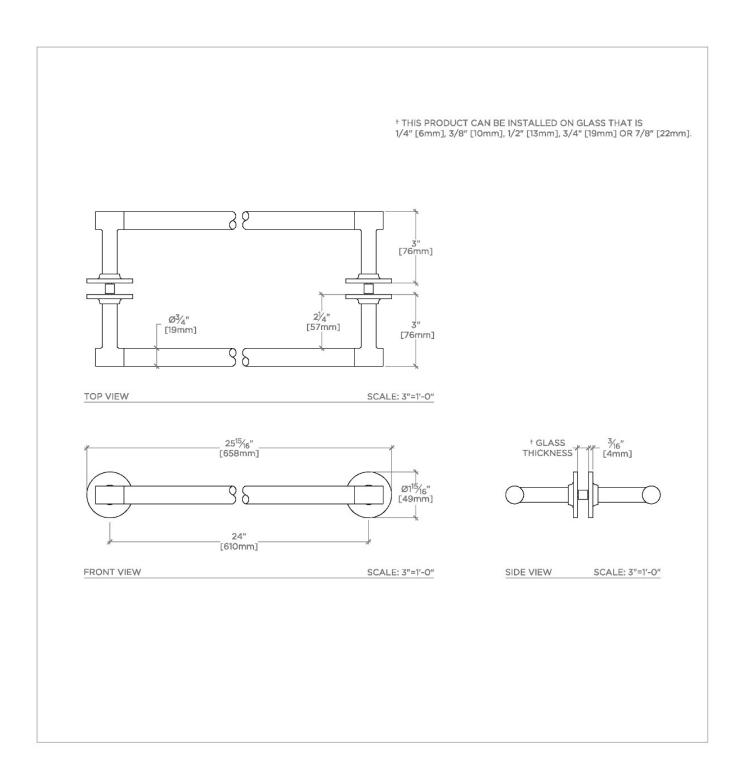

**PRODUCT FEATURES** 

**CERTIFICATIONS** 

All Mounting Hardware Included

Solid Brass Construction

Can accommodate glass thickness between 1/4" [6mm] to 7/8" [22mm]

Stocked in Brass, Chrome, Nickel and Dark Nickel