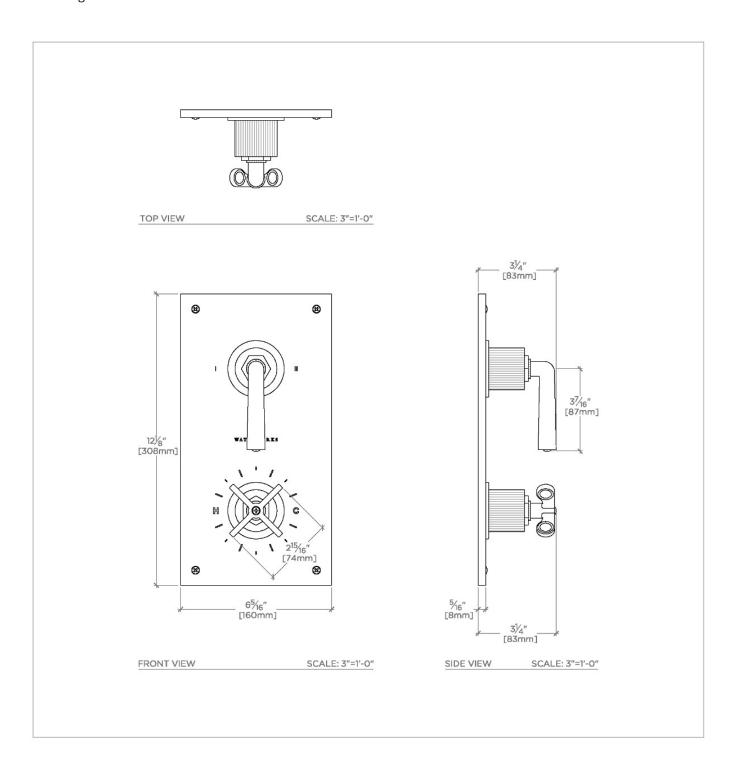

# **TECHNICAL DETAILS**

ADA Compliance: Yes Fittings Hole Diameter: 2 1/2" Integrated Diverter: Y Number Of Holes: Two Hole Primary Material: Brass

SHOWN IN HENRY INTEGRATED THERMOSTATIC AND TWO WAY DIVERTER TRIM WITH COIN EDGE CROSS AND LEVER HANDLES | HTH413

# PRODUCT (NOTES)

HENRY HTH413

Henry Integrated Thermostatic and Two Way Diverter Trim with Coin Edge Cross and Lever Handles