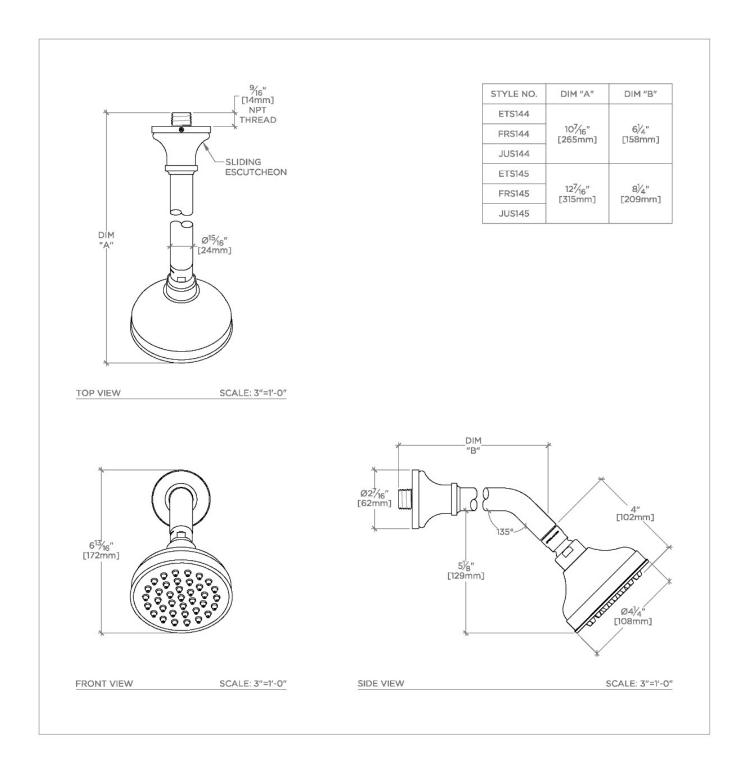

**CODES & STANDARDS** 

ETS145X, ASME A112.18.1/CSA B125.1, CEC(1.5GPM & 1.75GPM Only), DOE, State of MA

**PRODUCT FEATURES** 

Made of Brass

Features a swivel 4" showerhead with easy clean rubber nozzles

Includes a 8" wall mounted 45 degree shower arm

Stocked in Brass, Chrome, Nickel and Matte Nickel

Showerhead available in 1.75gpm (6.6L/min) flow rate

CERTIFICATIONS

UPC

**PRODUCT (NOTES)** 