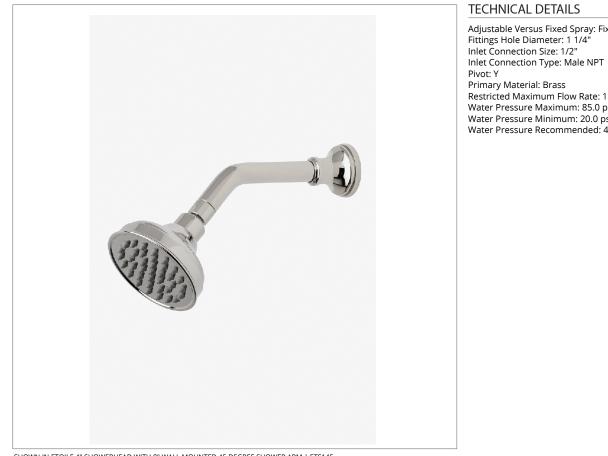

## SHOWN IN ETOILE 4" SHOWERHEAD WITH 8" WALL MOUNTED 45 DEGREE SHOWER ARM | ETS145

## **INSPIRATION**

Defined elegance. Etoile has a European sophistication with a timeless sense of chic.

Adjustable Versus Fixed Spray: Fixed Restricted Maximum Flow Rate: 1.75 gpm Water Pressure Maximum: 85.0 psi Water Pressure Minimum: 20.0 psi Water Pressure Recommended: 45.0 psi

**CODES & STANDARDS** 

ETS145X, ASME A112.18.1/CSA B125.1, CEC(1.5GPM & 1.75GPM Only), DOE, State of MA

**PRODUCT FEATURES** 

Made of Brass

Features a swivel 4" showerhead with easy clean rubber nozzles

Includes a 8" wall mounted 45 degree shower arm