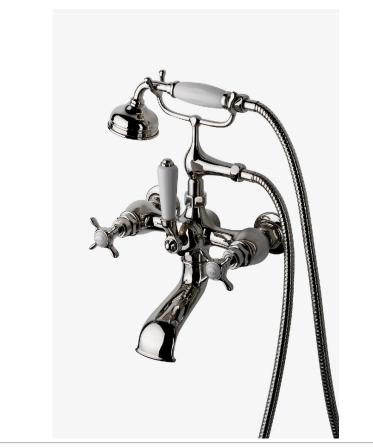

Easton EAXT31

Easton Vintage Exposed Tub Filler, White Porcelain Handshower and Lever Diverter with White Porcelain Indices

SHOWN IN EASTON VINTAGE EXPOSED TUB FILLER, WHITE PORCELAIN HANDSHOWER AND LEVER DIVERTER WITH WHITE PORCELAIN INDICES | EAXT31

# PRODUCT FEATURES

Easton is our most comprehensive fittings family.

Easton has a clean-lined utilitarian profile, with a slightly elongated spout.

Unions sold separately - UNUN60 (Floor Union), EAUN16 (Deck Union) and EAUN18 (Wall Union)