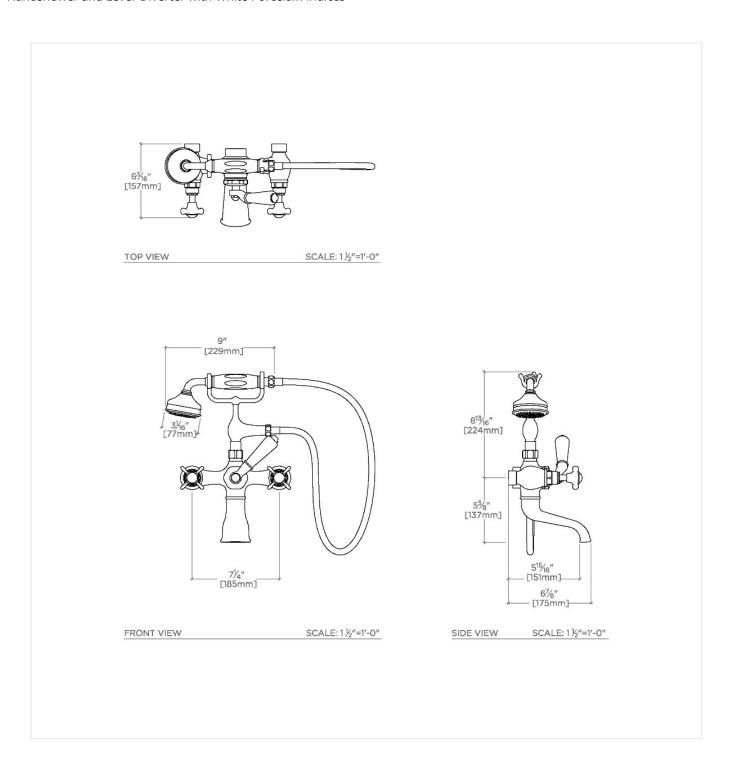

#### **TECHNICAL DETAILS**

ADA Compliance: No

Adjustable Versus Fixed Spray: Fixed Spray

Depth/Width: 171 mm Diameter Of Head: 76 mm Escutcheon Primary Material: Brass

Flow Restriction Options: 1.75 Handle Spread Maximum: 184 mm Handle Spread Minimum: 184 mm Handle Turn Angle: Quarter Turn Handshower Spray Hose Length: 1.5 m

Height: 394 mm

Index Color Finish And Material: White Porcelain

Index Marking: Hot/Cold Inlet Connection Size: 3/4" Inlet Connection Type: Supply Nut Inlet Supply Spread Maximum: 184 mm

Inlet Supply Spread Minimum: 184 mm Installation Type: Wall or deck mounted Integrated Diverter: Y

Length: 279 mm

Number Of Handles: Three

Pivot: N

Primary Material: Brass

Restricted Maximum Flow Rate: 6.6 liters/min

Spout Swivel: N

Suggested Application: Bath Valve Material: ceramic

Water Pressure Maximum: 5.0 bar Water Pressure Minimum: 1.5 bar Water Pressure Recommended: 3.0 bar