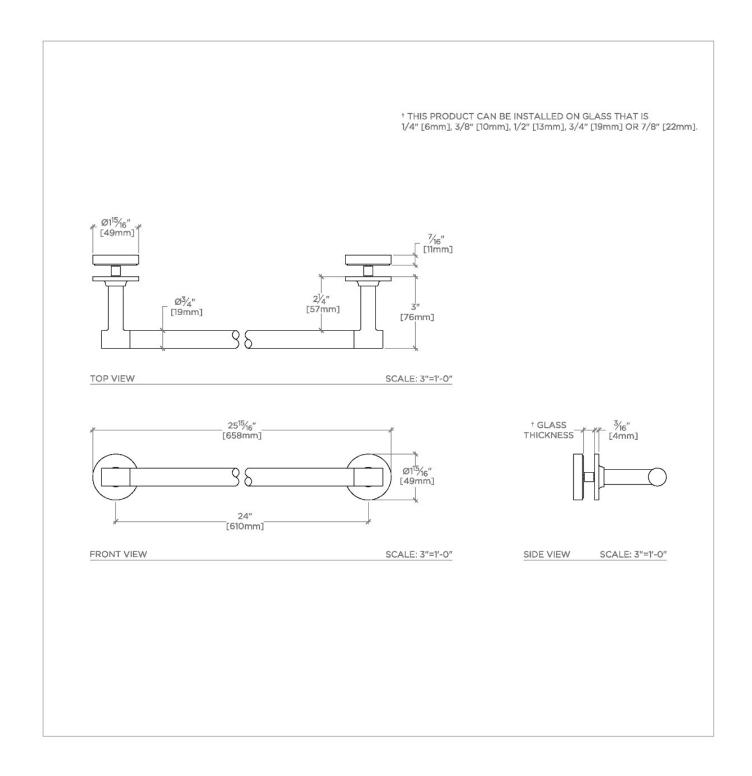

All Mounting Hardware Included

Solid Brass Construction

Can accommodate glass thickness between 1/4" [6mm] to 7/8" [22mm]

Stocked in Brass, Chrome, Nickel and Dark Nickel

PRODUCT (NOTES)

CERTIFICATIONS

BT24G1

## BOND

Bond 24" Single Sided Glass Mounted Towel Bar

BT24G1