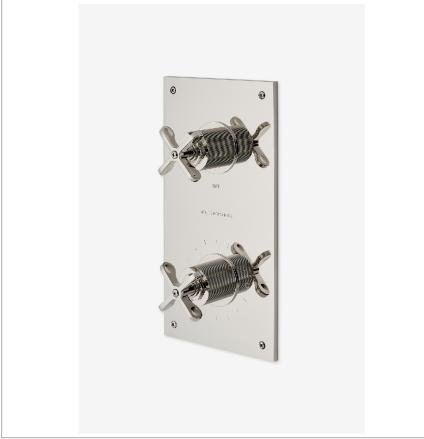

# WATERWORKS

HENRY HTH403

Henry Integrated Thermostatic and Two Way Diverter Trim with Coin Edge Cross Handles

### **PRODUCT FEATURES**

Coin Edge Cross Handles

Allows bather to adjust temperature of all waterway outlets with a hot limit safety stop providing anti-scald protection  $\frac{1}{2} \int_{\mathbb{R}^{n}} \frac{1}{2} \int_{\mathbb$ 