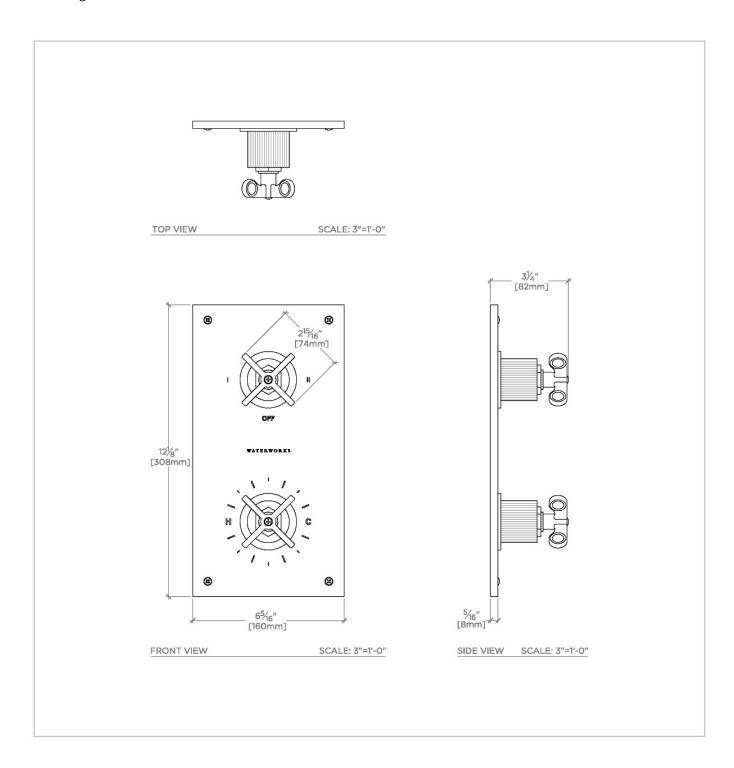

# TECHNICAL DETAILS

ADA Compliance: Yes Fittings Hole Diameter: 2 1/2" Integrated Diverter: Y Number Of Holes: Two Hole Primary Material: Brass

SHOWN IN HENRY INTEGRATED THERMOSTATIC AND TWO WAY DIVERTER TRIM WITH COIN EDGE CROSS HANDLES | HTH403