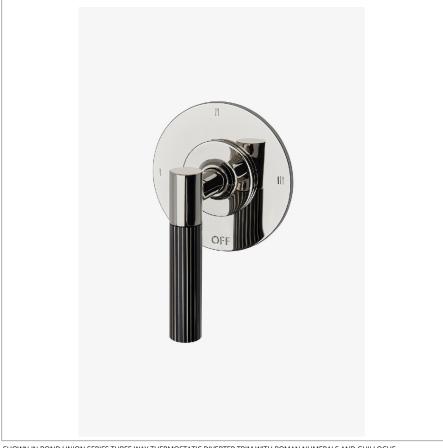

# WATERWORKS

BOND B3T12E

Bond Union Series Three Way Thermostatic Diverter Trim with Roman Numerals and Guilloche Pinstripe Lever Handle

# TECHNICAL DETAILS

ADA Compliance: Yes Fittings Hole Diameter: 2" Number Of Holes: One Hole Primary Material: Brass

Shown in bond union series three way thermostatic diverter trim with roman numerals and Guilloche pinstripe lever handle  $\mid$  b3t12e