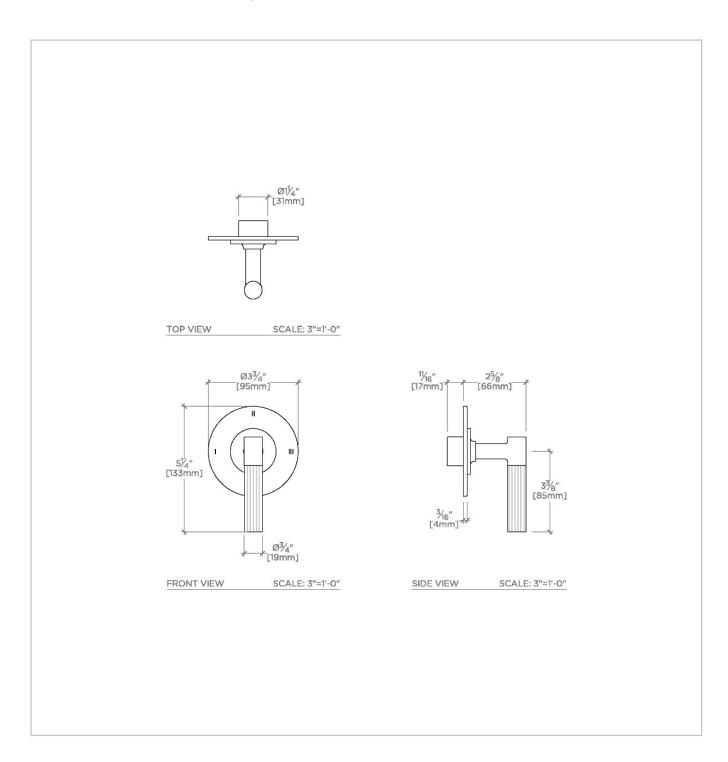

# WATERWORKS

BOND B3T12E

Bond Union Series Three Way Thermostatic Diverter Trim with Roman Numerals and Guilloche Pinstripe Lever Handle

# TECHNICAL DETAILS

ADA Compliance: Yes Fittings Hole Diameter: 2" Number Of Holes: One Hole Primary Material: Brass

Shown in bond union series three way thermostatic diverter trim with roman numerals and Guilloche pinstripe lever handle  $\mid$  b3t12e