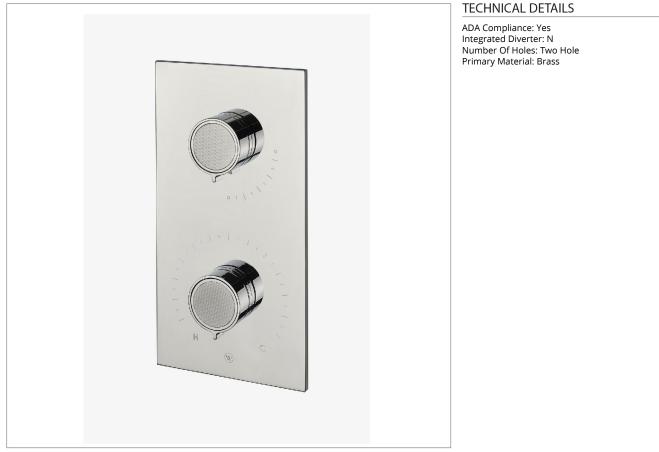

# BTH35C

Bond Union Series Integrated Thermostatic and Volume Control Trim with Guilloche Link Knob Handles

SHOWN IN BOND UNION SERIES INTEGRATED THERMOSTATIC AND VOLUME CONTROL TRIM WITH GUILLOCHE LINK KNOB HANDLES | BTH35C

**PRODUCT FEATURES** 

Knob Handles

Allows bather to adjust temperature of all waterway outlets with a hot limit safety stop providing anti-scald protection Features Guilloche Link Pattern Knob Handles

Stocked in Nickel and Brass