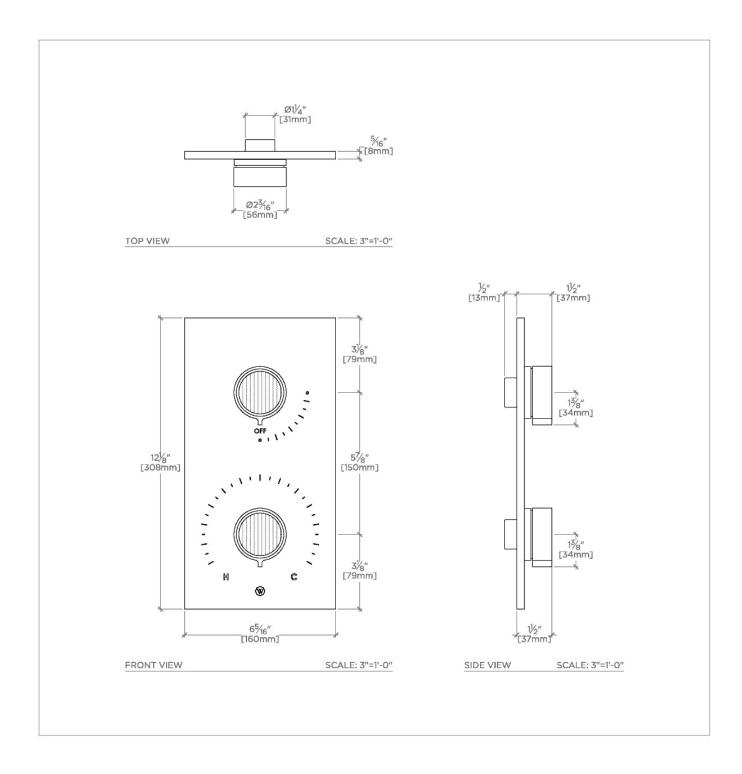

# BTH35C

Bond Union Series Integrated Thermostatic and Volume Control Trim with Guilloche Link Knob Handles

SHOWN IN BOND UNION SERIES INTEGRATED THERMOSTATIC AND VOLUME CONTROL TRIM WITH GUILLOCHE LINK KNOB HANDLES | BTH35C

**PRODUCT FEATURES** 

Knob Handles

Allows bather to adjust temperature of all waterway outlets with a hot limit safety stop providing anti-scald protection Features Guilloche Link Pattern Knob Handles

Stocked in Nickel and Brass

Requires rough valve, sold separately: GUTH71 (USA) or GU71TH (UK/International)

CERTIFICATIONS

UPC ®

PRODUCT (NOTES)