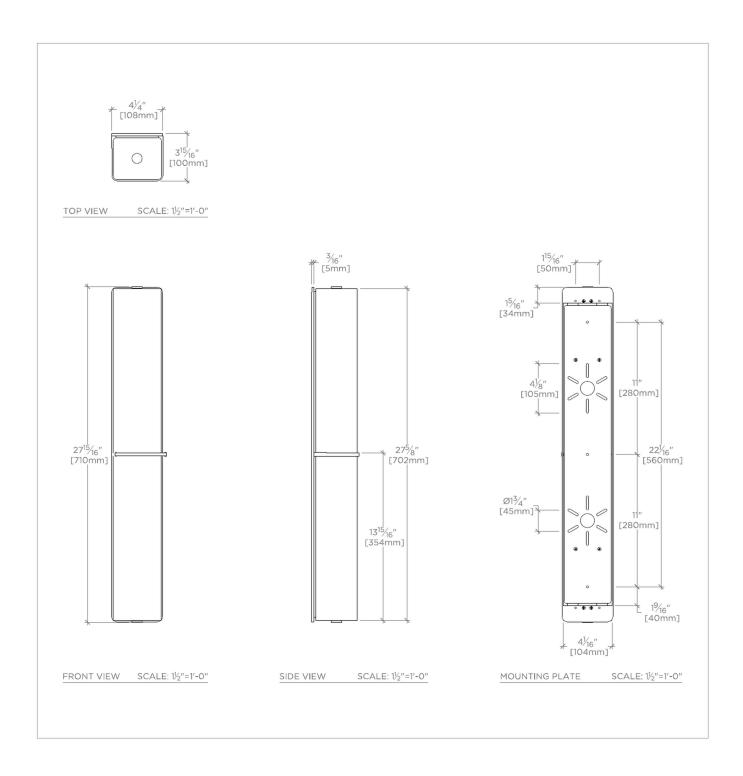

# **TECHNICAL DETAILS**

Ambient Task: Ambient Bulb Type: Dedicated LED Depth/Width: 4 1/4"

Height: 28'

Installation Type: Wall Mounted

Interior Exterior Application: Interior Only

Length: 3 7/8"

Light Direction: Omnidirectional from wall surface

Orientation: Vertical

Primary Material: Brass

Safety Warnings: ALWAYS DISCONNECT THE POWER BEFORE INSTALLING AND BEFORE CLEANING OR OTHER MAINTENANCE. CONSULT A QUALIFIED, LICENSED ELECTRICIAN TO ENSURE CORRECT BRANCH CIRCUIT

CONDUCTOR Shade Finish: White Shade Fitter Size: 0" Shade Material: Glass Shade Shape: Cylinder Voltage: 120 Wet/Dry: Damp or Dry

SHOWN IN FINOT WALL MOUNTED DOUBLE SCONCE WITH RECTANGULAR SHADES | NOLT02