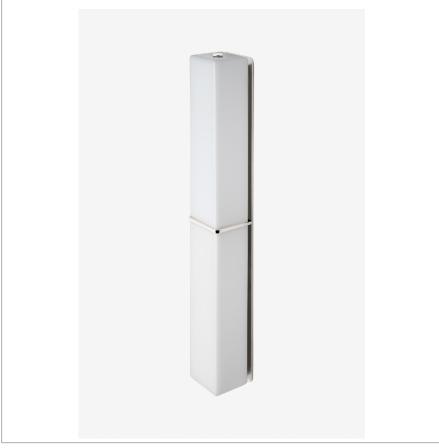

# WATERWORKS

NOLT02 **FINOT** 

Finot Wall Mounted Double Sconce with Rectangular Shades

CONDUCTOR Shade Finish: White Shade Fitter Size: 0" Shade Material: Glass Shade Shape: Cylinder Voltage: 120 Wet/Dry: Damp or Dry

SHOWN IN FINOT WALL MOUNTED DOUBLE SCONCE WITH RECTANGULAR SHADES | NOLT02

# PRODUCT (NOTES)

FINOT NOLT02

Finot Wall Mounted Double Sconce with Rectangular Shades