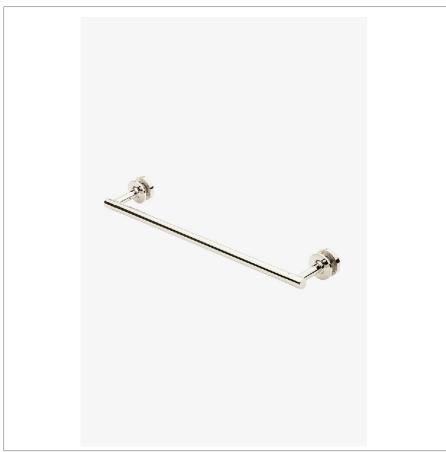

BOND BT18G1

Bond 18" Single Sided Glass Mounted Towel Bar

**TECHNICAL DETAILS** 

SHOWN IN BOND 18" SINGLE SIDED GLASS MOUNTED TOWEL BAR | BT18G1

INSPIRATION CODES & STANDARDS

Modern designs infused with rare soul and artistry. Explore our wide range of Bond bath and kitchen elements, from fittings to fixtures to hardware.

PRODUCT (NOTES)

BOND BT18G1

Bond 18" Single Sided Glass Mounted Towel Bar