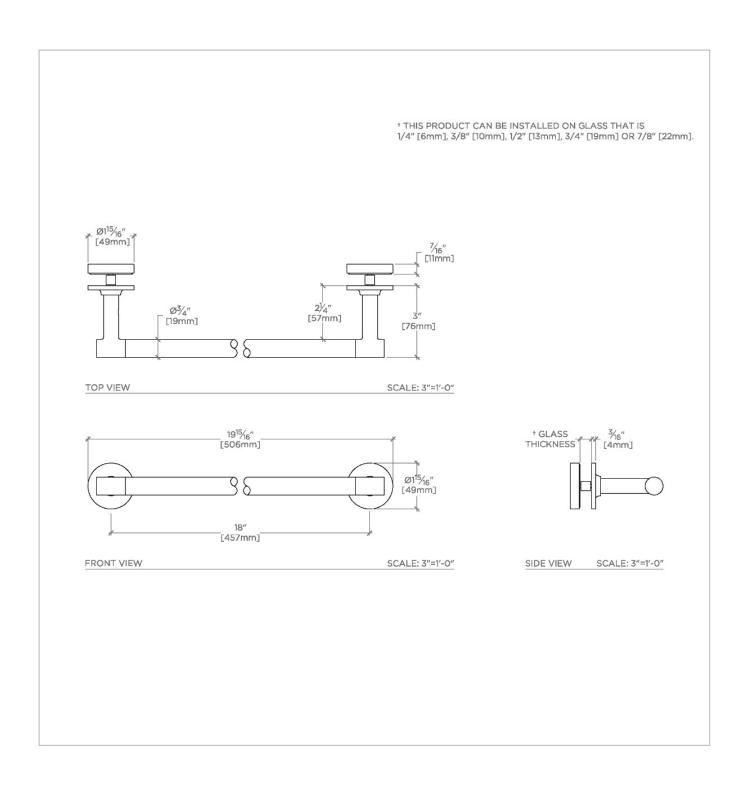

BOND BT18G1

Bond 18" Single Sided Glass Mounted Towel Bar

**TECHNICAL DETAILS** 

SHOWN IN BOND 18" SINGLE SIDED GLASS MOUNTED TOWEL BAR | BT18G1

INSPIRATION CODES & STANDARDS

Modern designs infused with rare soul and artistry. Explore our wide range of Bond bath and kitchen elements, from fittings to fixtures to hardware.

**PRODUCT FEATURES** 

**CERTIFICATIONS** 

All Mounting Hardware Included

Solid Brass Construction

Can accommodate glass thickness between 1/4" [6mm] to 7/8" [22mm]

Stocked in Brass, Chrome, Nickel and Dark Nickel

PRODUCT (NOTES)

BOND BT18G1

Bond 18" Single Sided Glass Mounted Towel Bar