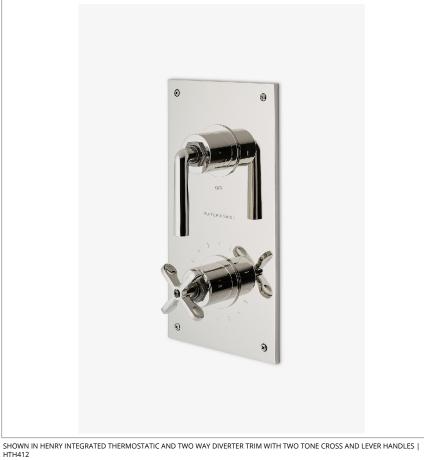

# WATERWORKS

**HTH412 HENRY** 

Henry Integrated Thermostatic and Two Way Diverter Trim with Two Tone Cross and Lever Handles

# PRODUCT (NOTES)

HENRY HTH412

Henry Integrated Thermostatic and Two Way Diverter Trim with Two Tone Cross and Lever Handles