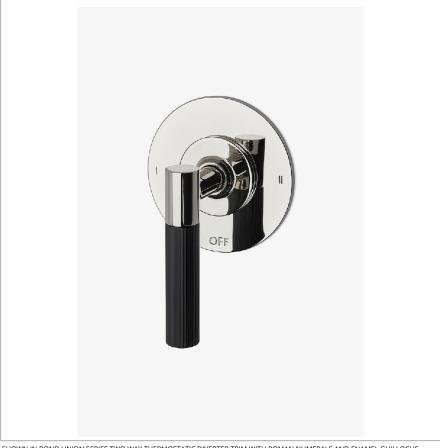

# WATERWORKS

BOND B2T12D

Bond Union Series Two Way Thermostatic Diverter Trim with Roman Numerals and Enamel Guilloche Lines Lever Handle

# TECHNICAL DETAILS

ADA Compliance: Yes Integrated Diverter: N Number Of Holes: One Hole Primary Material: Brass

Shown in Bond Union Series two way thermostatic diverter trim with roman numerals and enamel guilloche lines lever handle  $\mid$  B2T12D

### **PRODUCT FEATURES**

Lever Handle

For use with a Thermostatic shower system and two waterway outlets such as a handshower, shower head, and tub spout

Features Guilloche Lines combined with Enamel Lever Handle