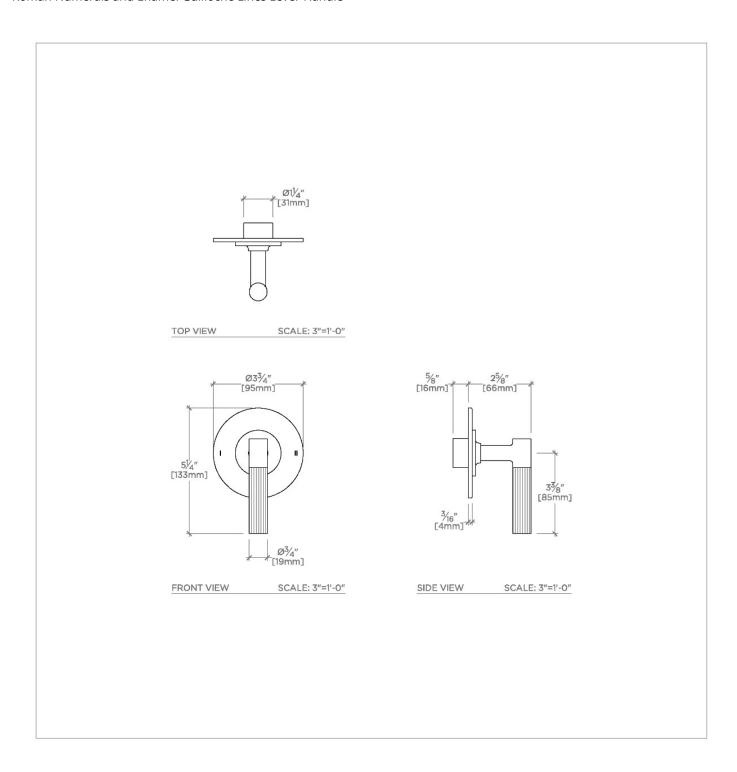

# WATERWORKS

BOND B2T12D

Bond Union Series Two Way Thermostatic Diverter Trim with Roman Numerals and Enamel Guilloche Lines Lever Handle

# TECHNICAL DETAILS

ADA Compliance: Yes Integrated Diverter: N Number Of Holes: One Hole Primary Material: Brass

Shown in Bond Union Series two way thermostatic diverter trim with roman numerals and enamel guilloche lines lever handle  $\mid$  B2T12D

# PRODUCT (NOTES)

BOND B2T12D

Bond Union Series Two Way Thermostatic Diverter Trim with Roman Numerals and Enamel Guilloche Lines Lever Handle