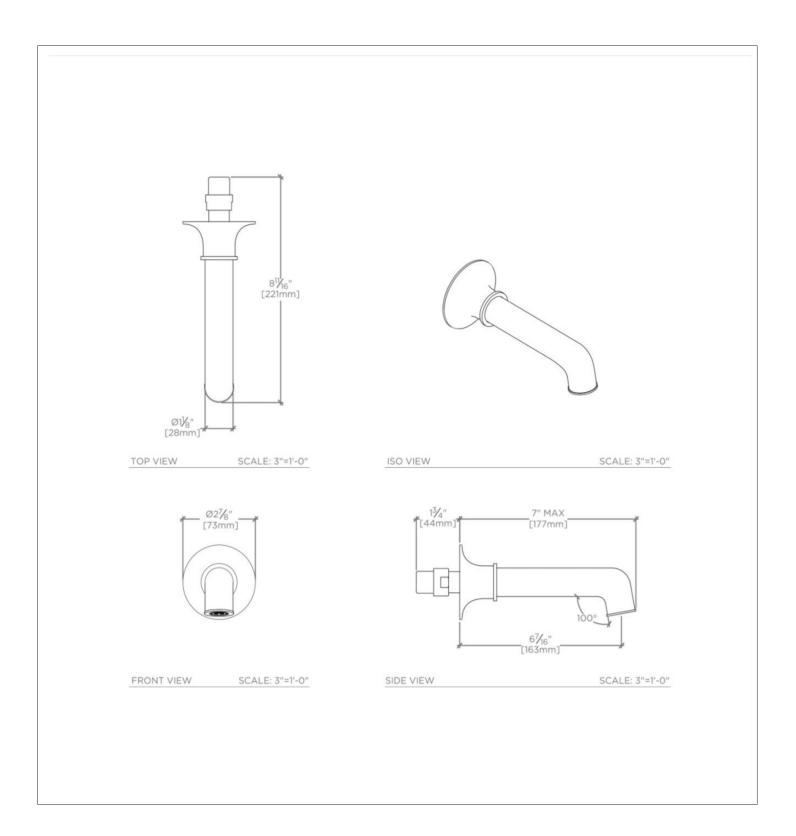

### **TECHNICAL DETAILS**

Escutcheon Primary Material: Brass Fittings Hole Diameter: 32 mm Depth / Width: 178 mm . Height: 73 mm Inlet Connection Size: 1/2" Inlet Connection Type: Male NPT

SHOWN IN DASH WALL MOUNTED TUB SPOUT| DSTS80