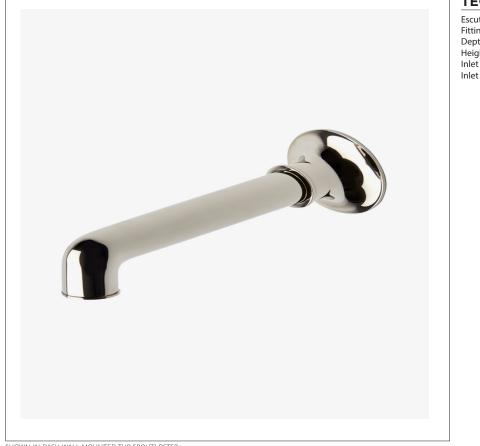

### DASH Dash Wall Mounted Tub Spout

# DSTS80

### **TECHNICAL DETAILS**

Escutcheon Primary Material: Brass Fittings Hole Diameter: 32 mm Depth / Width: 178 mm . Height: 73 mm Inlet Connection Size: 1/2" Inlet Connection Type: Male NPT

SHOWN IN DASH WALL MOUNTED TUB SPOUT| DSTS80