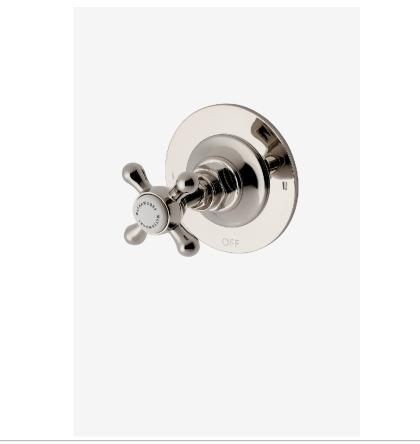

# WATERWORKS

HIGHGATE HG2T01

Highgate Two Way Diverter Valve Trim for Thermostatic with Roman Numerals and Cross Handle

## **TECHNICAL DETAILS**

ADA Compliance: Yes Fittings Hole Diameter: 2" Handle Turn Angle: Quarter Turn Each Way Number Of Holes: One Hole Primary Material: Brass

SHOWN IN HIGHGATE TWO WAY DIVERTER VALVE TRIM FOR THERMOSTATIC WITH ROMAN NUMERALS AND CROSS HANDLE | HG2T01

### **PRODUCT FEATURES**

Cross Handle

For Use With a Thermostatic Shower System and Two Waterway Outlets

Features Roman Numerals Representing Outlet Position

Stocked in Chrome, Nickel, Brass

Requires valve rough sold separately