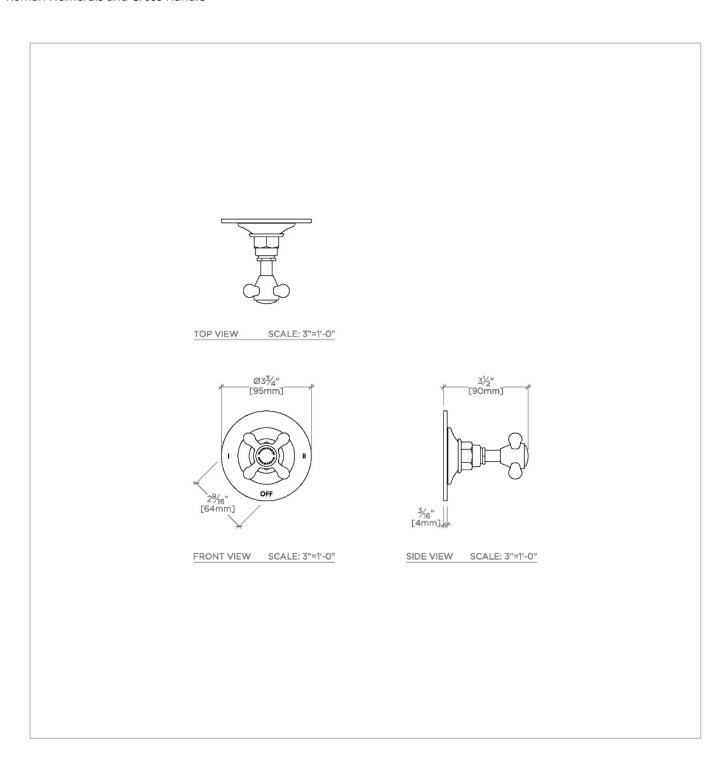

## **TECHNICAL DETAILS**

ADA Compliance: Yes Fittings Hole Diameter: 2" Handle Turn Angle: Quarter Turn Each Way Number Of Holes: One Hole Primary Material: Brass

SHOWN IN HIGHGATE TWO WAY DIVERTER VALVE TRIM FOR THERMOSTATIC WITH ROMAN NUMERALS AND CROSS HANDLE | HG2T01