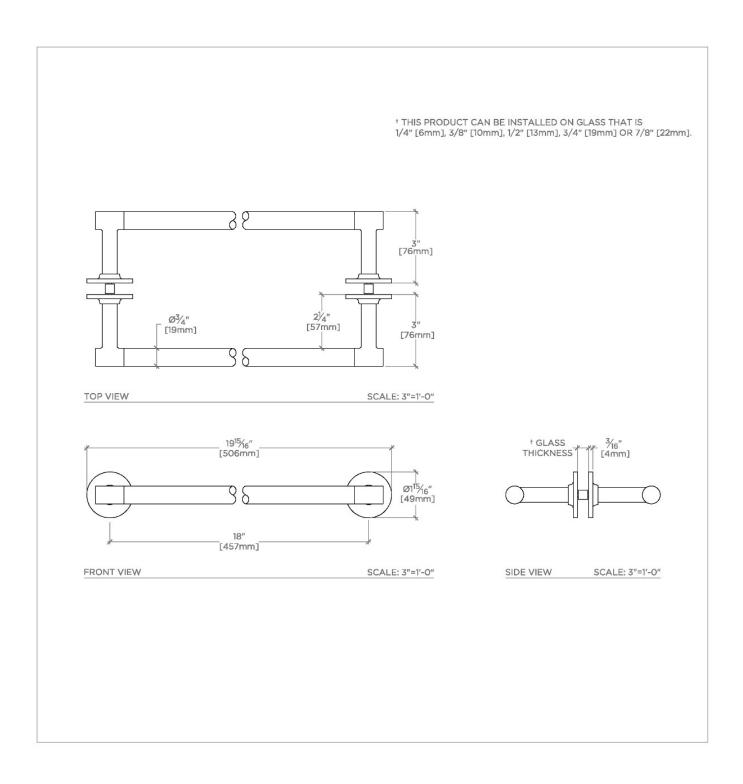

**PRODUCT FEATURES** 

**CERTIFICATIONS** 

All Mounting Hardware Included

Solid Brass Construction

Can accommodate glass thickness between 1/4" [6mm] to 7/8" [22mm]

Stocked in Brass, Chrome, Nickel and Dark Nickel