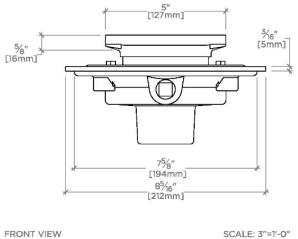

g any of our Waterworks. With a wide range of product, from fittings to accessories, Universal adds exquisite proportion and balance to any environment.

#### **CODES & STANDARDS**

Code # WWSD02: ASME A112.18.2 / CSA B125.2, IAPMO, State of MA

#### **PRODUCT FEATURES**

The artfully designed shower drain brings style and grace right down to your toes, with a five inch square geometric face plate

This item is stocked in a Chrome, Nickel or Matte Nickel finishes and additional made-to-order finish options are available in 12 weeks from purchase

Clean and timeless in design, this beautiful shower drain is made with brass materials

This single drain can handle 17 gpm

CERTIFICATIONS



#### PRODUCT (NOTES)

### **UNIVERSAL** Universal Shower Drain

## UNSD02



TOP VIEW

SCALE: 3"=1'-0"



SCALE: 3"=1'-0"