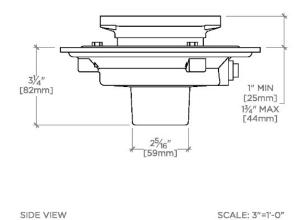

orks. With a wide range of product, from fittings to accessories, Universal adds exquisite proportion and balance to any environment.

#### **CODES & STANDARDS**

Code # WWSD02: ASME A112.18.2 / CSA B125.2, IAPMO, State of MA

#### **PRODUCT FEATURES**

The artfully designed shower drain brings style and grace right down to your toes, with a five inch square geometric face plate

This item is stocked in a Chrome, Nickel or Matte Nickel finishes and additional made-to-order finish options are available in 12 weeks from purchase

Clean and timeless in design, this beautiful shower drain is made with brass materials

This single drain can handle 17 gpm

CERTIFICATIONS



#### PRODUCT (NOTES)

### **UNIVERSAL** Universal Shower Drain

## UNSD02



TOP VIEW

SCALE: 3"=1'-0"



SCALE: 3"=1'-0"