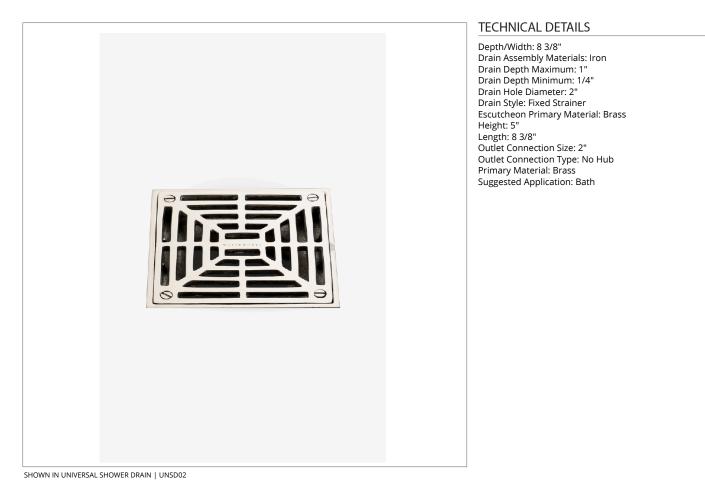

#### **PRODUCT FEATURES**

The artfully designed shower drain brings style and grace right down to your toes, with a five inch square geometric face plate

This item is stocked in a Chrome, Nickel or Matte Nickel finishes and additional made-to-order finish options are available in 12 weeks from purchase

Clean and timeless in design, this beautiful shower drain is made with brass materials

This single drain can handle 17 gpm

CERTIFICATIONS