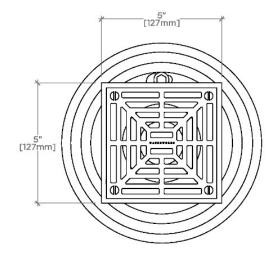

timeless designs complementing any of our Waterworks. With a wide range of product, from fittings to accessories, Universal adds exquisite proportion and balance to any environment.

#### **CODES & STANDARDS**

Code # WWSD02: ASME A112.18.2 / CSA B125.2, IAPMO, State of MA

#### **PRODUCT FEATURES**

The artfully designed shower drain brings style and grace right down to your toes, with a five inch square geometric face plate

This item is stocked in a Chrome, Nickel or Matte Nickel finishes and additional made-to-order finish options are available in 12 weeks from purchase

Clean and timeless in design, this beautiful shower drain is made with brass materials

This single drain can handle 17 gpm

CERTIFICATIONS



#### PRODUCT (NOTES)

### **UNIVERSAL** Universal Shower Drain

## UNSD02



TOP VIEW

SCALE: 3"=1'-0"



SCALE: 3"=1'-0"