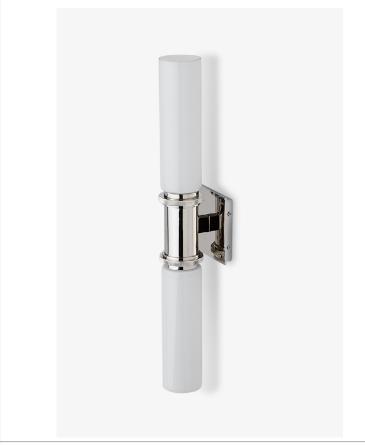

Henry Chronos

Henry Chronos Wall Mounted Double Sconce with Glass Shades

SHOWN IN HENRY CHRONOS WALL MOUNTED DOUBLE SCONCE WITH GLASS SHADES | CN02LT

INSPIRATION CODES & STANDARDS

Inspired by dive watches, Henry Chronos radiates design prowess and technical precision. Chronos retains the design integrity of our original, iconic Henry collection, while imbuing it with modern details and exquisite materials.

## Henry Chronos CN02LT

-Henry Chronos Wall Mounted Double Sconce with Glass Shades