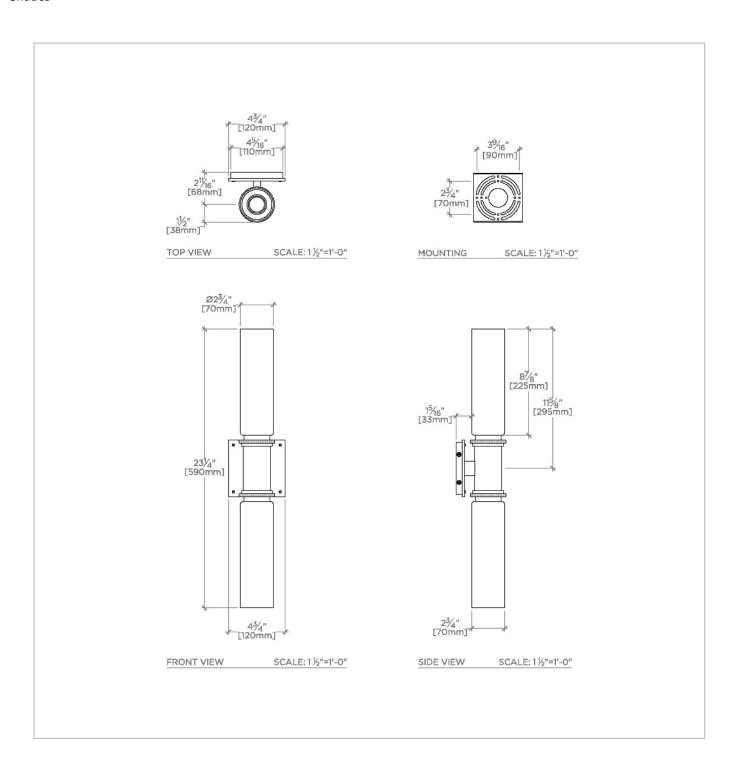

## **TECHNICAL DETAILS**

Ambient Task: Ambient Bulb Base Size: E27 Bulb Type: T10-8.5 Depth/Width: 108 mm

Electric Requirements: Brown or "Line" wire, blue or "Neutral" wire and a green/yellow striped or bare

CN02LT

"Earth" wire. Height: 591 mm

Installation Type: Wall Mounted

Interior Exterior Application: Interior Only Junction Box Orientation: Vertical or Horizontal

Length: 125 mm Number Of Bulbs: Two

Orientation: Vertical or Horizontal

Primary Material: Brass

Safety Warnings: Do not exceed Max wattage.

Shade Finish: Shiny Opal Shade Material: Glass Shade Shape: Cylinder

Suggested Application: All Applications

Voltage: 240V

Wet/Dry: Damp or Dry