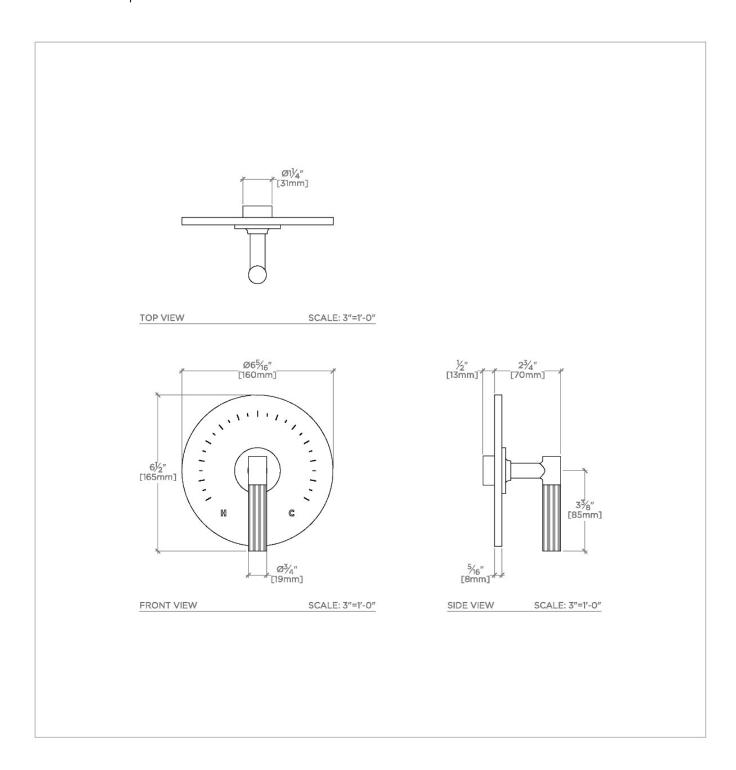

# WATERWORKS

**BOND** BTH22E

Bond Union Series Round Thermostatic Control Valve Trim with Guilloche Pinstripe Lever Handle

## PRODUCT (NOTES)

BOND BTH22E

Bond Union Series Round Thermostatic Control Valve Trim with Guilloche Pinstripe Lever Handle