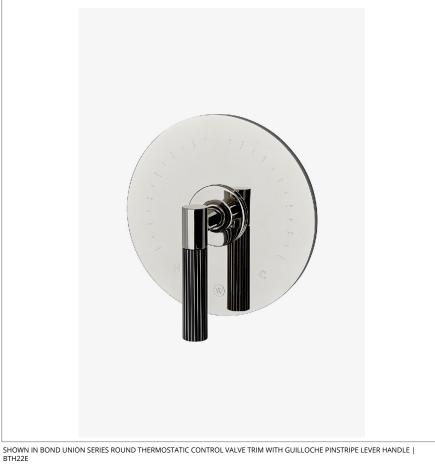

# WATERWORKS

**BOND** BTH22E

Bond Union Series Round Thermostatic Control Valve Trim with Guilloche Pinstripe Lever Handle

## PRODUCT (NOTES)

BOND BTH22E

Bond Union Series Round Thermostatic Control Valve Trim with Guilloche Pinstripe Lever Handle