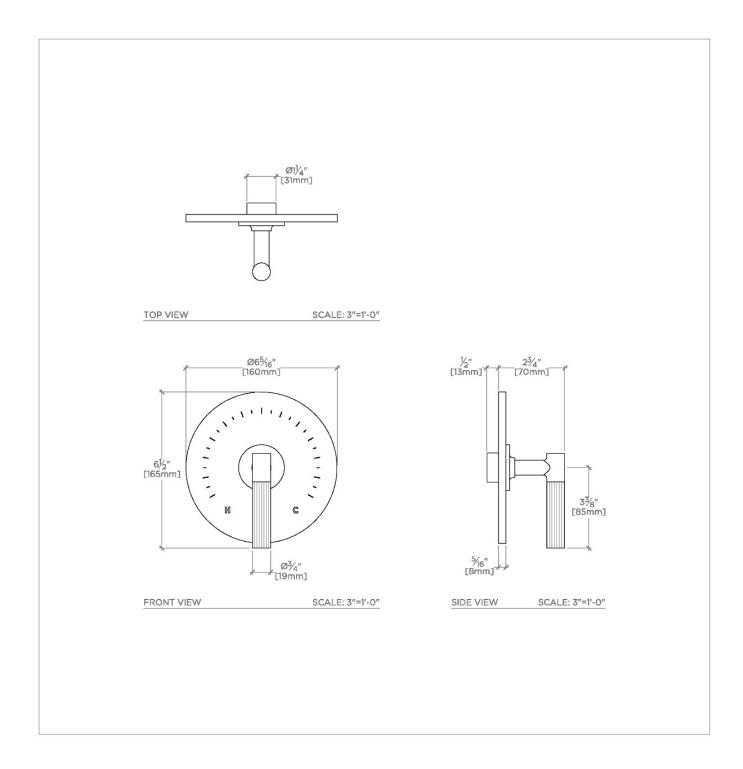

## BTH22D

Bond Union Series Round Thermostatic Control Valve Trim with Enamel Guilloche Lines Lever Handle