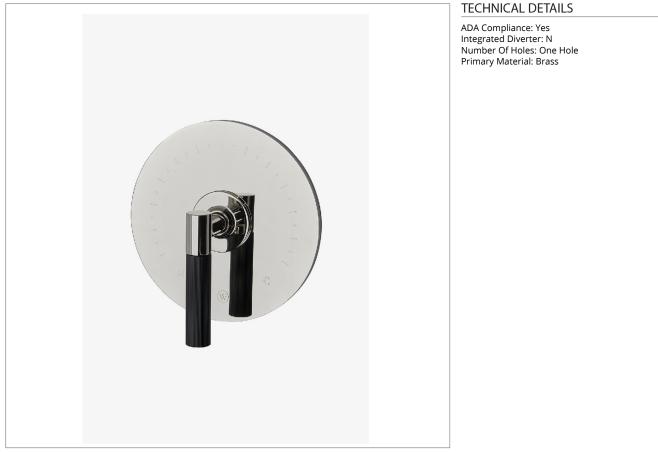

# BTH22D

Bond Union Series Round Thermostatic Control Valve Trim with Enamel Guilloche Lines Lever Handle

SHOWN IN BOND UNION SERIES ROUND THERMOSTATIC CONTROL VALVE TRIM WITH ENAMEL GUILLOCHE LINES LEVER HANDLE | BTH22D

**PRODUCT FEATURES** 

Lever Handle

Allows bather to adjust temperature of all waterway outlets with a hot limit safety stop providing anti-scald protection Features Guilloche Lines combined with Enamel Handle

Stocked in Nickel and Brass

Requires rough valve, sold separately: GUTH56 (1/2") or GUTH38 (3/4")

CERTIFICATIONS

PRODUCT (NOTES)