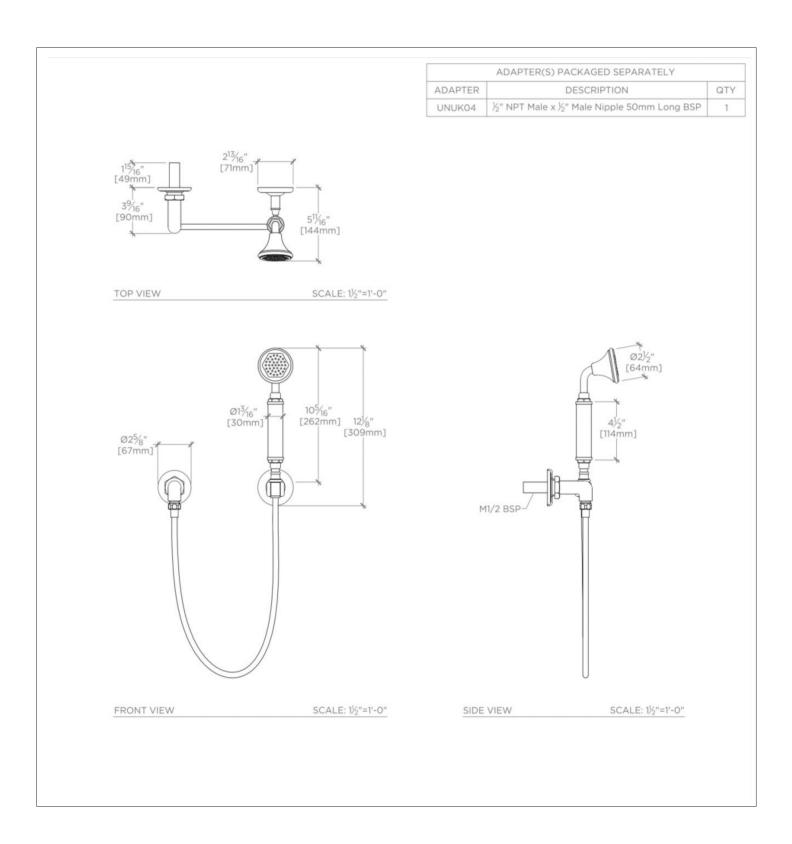

#### **TECHNICAL DETAILS**

Escutcheon Primary Material: Brass

Fittings Hole Diameter: 25 mm

Flow Restriction Options: 0.92, 1.5, 1.75, 2.0, 2.2, 2.5

Depth / Width: 137 mm

Height: 305 mm

Inlet Connection Size: 1/2"
Inlet Connection Type: Male BSPP

Length: 100 mm

Primary Material: Brass

Suggested Application: Bath

Water Pressure Maximum: 6.0 bar Water Pressure Minimum: 1.5 bar

Water Pressure Recommended: 3.0 bar