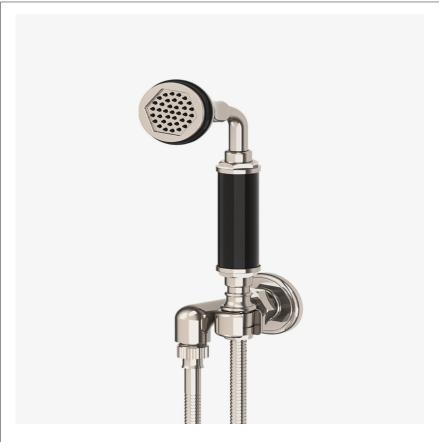

## REGULATOR RG01HS

Regulator Handshower on Hook with Black Handle

### SHOWN IN REGULATOR HANDSHOWER ON HOOK WITH BLACK HANDLE| RGHSo1

#### **INSPIRATION**

A play on industrial controls from the early 1900s, when pride was lavished on parts. Translated to handcrafted, fittings project rugged beauty through powerful, detailed shapes.

#### **PRODUCT FEATURES**

Features a supply elbow with seperate hook to hold the handshower.

Features anti-drip technology

Stocked in Nickel, Chrome and Unlacquered Brass

Standard flow rate is 2.5gpm (9.5 L/min). Also available in high efficient flow options. Contact your sales associate or call 1 (800) 899-6757 for details.